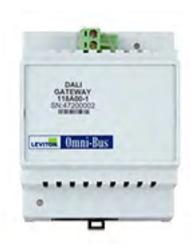

## **Item Description**

Omni-Bus Gateway DIN Rail Module

## **Features and Benefits**

- Manages up to 64 DALI devices on a DALI (Digital Addressable Lighting Interface) network for the controlling lighting in buildings
- It can control a specific DALI Address, a DALI Group, or a Broadcast channel (controls all devices on the DALI network)
- A DALI channel can also be set to trigger a DALI scene for a specific DALI address or group
- Multiple DALI Gateways can added to an Omni-Bus network to manage multiple DALI networks
- Bus side supply voltage: 15-24VDC (via bus network cable)
- Bus side supply current: 80mA maximum
- Memory capacity (linked devices): 32 per channel
- Ambient Temperature: 0 40 °C (32 104 °F)
- · Ingress Protection: IP20
- · Requires DALI Power Supply:
- · Leviton P/N: CD100 (mounts in 4x4 electrical box, not on a DIN Rail)
- Helvar 402 (DIN Rail)
- · Tridonic PS (DIN Rail)
- · All modules are CE, FCC, UL (ETL), SASO, and C-Tick approved