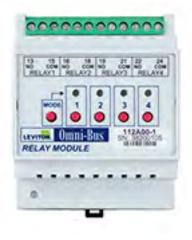

### **Item Description**

Omni-Bus Relay DIN Rail Module

#### **Features and Benefits**

- Using the Relay DIN Rail Module, control up to four general purpose resistive loads: 2A@230VAC, 2A@110VAC, 2A@28VDC or general purpose low voltage switching applications (irrigation valves, gates, garage doors, etc.)
- · LOAD RATINGS Maximum Loads at Mains Side Supply Voltage
- · 220-240VAC 50Hz 2 Amp Incandescent and Halogen lamps
- · 110-120VAC 60Hz 2 Amp Incandescent and Halogen lamps
- -2 A @ 28 VDC
- Bus side supply voltage: 15-24VDC (via bus network cable)
- Bus side supply current: 100mA maximum
- · Memory capacity (linked devices): 32 per channel
- Ambient Temperature: 0 40 °C (32 104 °F)
- Ingress Protection: IP20
- · All modules are CE, FCC, UL (ETL), SASO, and C-Tick approved