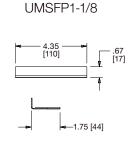

UMSFP1-1/8

### options:

- · Optional Filler Panels
- · UMSFP1-1/2 -1/2 rack
- · UMFSP1-1/4 1/4 rack
- · UMFSP1-1/8 1/8 rack

what **great systems** are built on.™

### filler panels

what **great systems** are built on.™