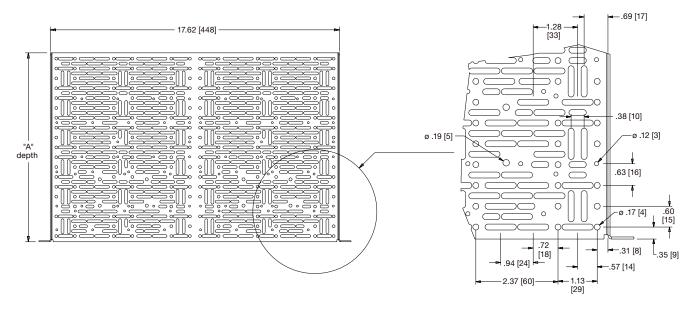

# pecifications:

EIA/TIA compliant 19" rackshelf with \_\_" (refer to chart) depth shall be Middle Atlantic Products model # UMS1-\_\_. UMS shelf with filler panel kit, which shall include 3 panels in 1/2, 1/4, 1/8 sizes shall by model UMS1-\_\_.K (refer to chart) UMS shelf shall be 1 rackspace (1.75") high. Weight capacity shall be 25 lbs. UMS shelf shall include 3/6" length flat head screws, 16 qty #4, and 4 qty #6, for the purpose of securing components to the shelf. UMS Shelf shall be GREENGUARD Gold Certified. UMS shelf shall satisfy the requirements of RoHS EU Directive 2002/95/EC compliant. UMS shall be manufactured by an ISO 9001 and ISO 14001 registered company. UMS Shelf shall be warranted to be free from defects in material or workmanship under normal use and conditions for the lifetime of the product.

### UMS Series device mounting shelves basic dimensions

all dimensions in inches unless otherwise noted [all dimensions in brackets are in millimeters]

| Part Number | Kit<br>Part Number | "A"<br>Depth | Hardware<br>Included                       |
|-------------|--------------------|--------------|--------------------------------------------|
| UMS1-3.5    | UMS1-3.5K          | 3.5 [89]     | 3/16 length flat head screws, 16 #4 & 4 #6 |
| UMS1-5.5    | UMS1-5.5K          | 5.5 [140]    | 3/16 length flat head screws, 16 #4 & 4 #6 |
| UMS1-11.5   | UMS1-11.5K         | 11.5 [292]   | 3/16 length flat head screws, 16 #4 & 4 #6 |
|             |                    |              |                                            |