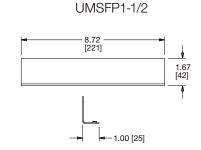

### options:

- · Optional Filler Panels
- · UMSFP1-1/2 -1/2 rack
- · UMFSP1-1/4 1/4 rack
- · UMFSP1-1/8 1/8 rack

what **great systems** are built on.™

### filler panels

what **great systems** are built on.™