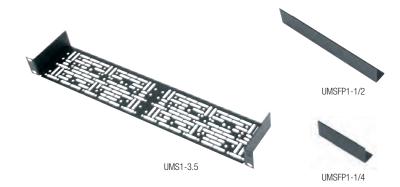

### universal mounting shelf

### options:

- · Optional Filler Panels
- · UMSFP1-1/2 -1/2 rack
- · UMFSP1-1/4 1/4 rack
- · UMFSP1-1/8 1/8 rack

what **great systems** are built on.™