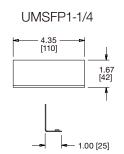

### options:

- · Optional Filler Panels
- · UMSFP1-1/2 -1/2 rack
- · UMFSP1-1/4 1/4 rack
- · UMFSP1-1/8 1/8 rack

what **great systems** are built on.™

### filler panels

what **great systems** are built on.™