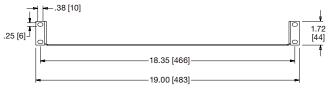

### UMS Series device mounting shelves basic dimensions

all dimensions in inches unless otherwise noted [all dimensions in brackets are in millimeters]

| Part Number | Kit<br>Part Number | "A"<br>Depth | Hardware<br>Included                       |
|-------------|--------------------|--------------|--------------------------------------------|
| UMS1-3.5    | UMS1-3.5K          | 3.5 [89]     | 3/16 length flat head screws, 16 #4 & 4 #6 |
| UMS1-5.5    | UMS1-5.5K          | 5.5 [140]    | 3/16 length flat head screws, 16 #4 & 4 #6 |
| UMS1-11.5   | UMS1-11.5K         | 11.5 [292]   | 3/16 length flat head screws, 16 #4 & 4 #6 |
|             |                    |              |                                            |