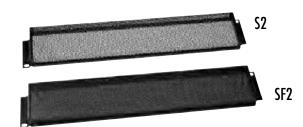

## Features

- Covers rackmount electronics to prevent tampering.
- Offered in large or fine perforation styles.
- Each cover is 1" deep.
- Includes installed rubber edging.
- Durable black powder coat finish.

### Architects' and Engineers' Specifications

- S/SF Series Security Covers shall be MAP part # SX or SFX (X=rack spaces required.)
- The S/SF shall be constructed of the following materials:
  - 1. Panel shall be 16 gauge steel (one piece construction).
  - 2. In order not to mar protected equipment, rubber edging shall be used.
- S Series allows unobstructed view of knob settings
- SF Series allows sight of LED's (most secure).