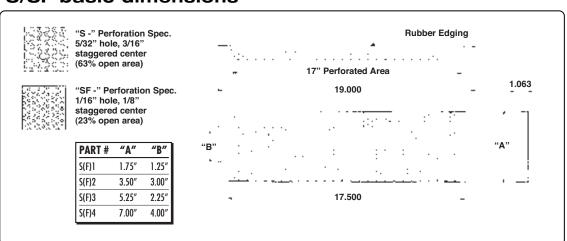

**EXCEPTIONAL SUPPORT & PROTECTION**"

# **S/SF Security Covers**





**EIA/TIA Compliant** 

## Features

- Covers rackmount electronics to prevent tampering.
- Offered in large or fine perforation styles.
- Each cover is 1" deep.
- Includes installed rubber edging.
- Durable black powder coat finish.



### S/SF basic dimensions



### Architects' and Engineers' Specifications

- S/SF Series Security Covers shall be MAP part # SX or SFX (X=rack spaces required.)
- The S/SF shall be constructed of the following materials:
  - 1. Panel shall be 16 gauge steel (one piece construction).
  - 2. In order not to mar protected equipment, rubber edging shall be used.
- S Series allows unobstructed view of knob settings
- SF Series allows sight of LED's (most secure).

#### OPTIONS

• Use our security rack screws to enhance level of security (Model HS and HTX.)