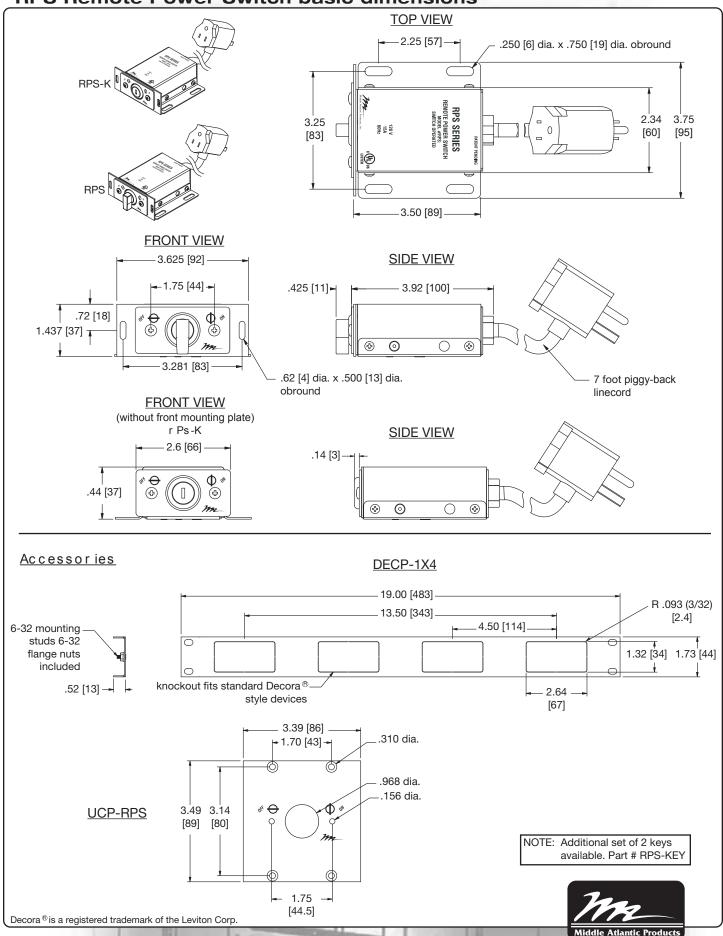

# **RPS Remote Power Switch basic dimensions**

#### OPTIONS

- UCP Modular Custom Panel shall be Middle Atlantic Products part # UCP-RPS
- 1 space panel, accommodates up to 4 Decora® style devices, shall be Middle Atlantic Products part # DECP-1X4
- Replacement keys, sold in sets of two, shall be Middle Atlantic Products part # RPS-KEY