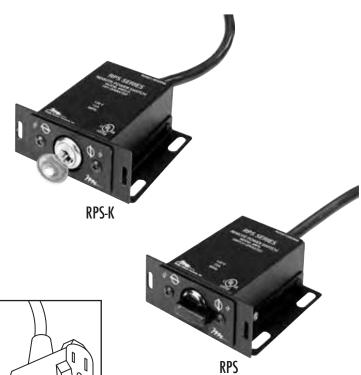

# **RPS Remote Power Switch** Power complete systems on and off from outside of the enclosure

### **Features**

- Available keylocked model when security is a concern, or a switched (non-keylocked) model for secure areas
- Fits in any Decora®opening and can also be mounted to any flat surface
- Ideal for installations where it is desirable to keep users from having the ability to make any adjustments
- Generous 7' cord
- Finished in a durable flat black powder coat
- UL Listed in the US and Canada

features easy to use "Piggy-back" 15 amp plug