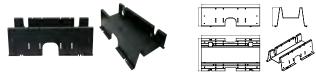

## **Power Cable Channel**

Material 1,5 mm Steel Finish Electrostatic Powder Paint Packaging 1 pc in a box

| Cabinet<br>W(mm) | W (mm) | D (mm) | H (mm) | Weight<br>kg | Part No    |
|------------------|--------|--------|--------|--------------|------------|
| 600              | 580    | 340    | 185    | 5,03         | CPA-X-6004 |
| 800              | 735    | 340    | 185    | 6,35         | CPA-X-6005 |