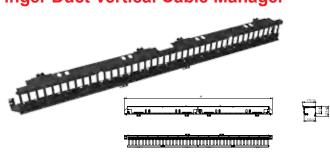

## **Finger Duct Vertical Cable Manager**

Material ABS, Steel Packaging 2 pieces in a box Mounting Back Plane H (U) H(mm) D (mm) W (mm) Weight kg

| H (U) | H(mm)   | D (mm) | W (mm) | Weight kg | Part No    |
|-------|---------|--------|--------|-----------|------------|
| 42    | 1948    | 172    | 129    | 5,06      | CCA-X-5026 |
| 47    | 2070,25 | 172    | 129    | 7,75      | CCA-X-5027 |