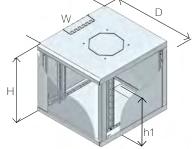

## **Order Information**

| Height | Outer Width | Outer Depth | Outer Height | Inner Width | Inner Depth | Inner Height | Weight | Part No     |
|--------|-------------|-------------|--------------|-------------|-------------|--------------|--------|-------------|
| U      | (W) mm      | (D) mm      | (H) mm       | (w1) mm     | (d1) mm     | (h1) mm      | kg     |             |
| 6      | 316         | 310         | 350          |             |             | 177          | 17     | WCT-X-0633A |