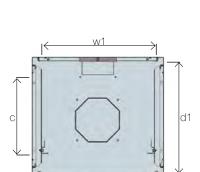

## **Order Information**

| Height | Outer Width | Outer Depth | Outer Height | Inner Width | Inner Depth | Inner Height | Weight | Part No     |
|--------|-------------|-------------|--------------|-------------|-------------|--------------|--------|-------------|
| U      | (W) mm      | (D) mm      | (H) mm       | (w1) mm     | (d1) mm     | (h1) mm      | kg     |             |
| 6      | 316         | 310         | 350          |             |             | 177          | 17     | WCT-X-0633A |