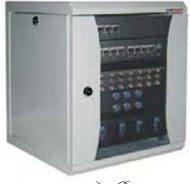

## 10" SOHO Cabinet

## **Standard Configuration:**

- Steel Frame
- Glass door with cylindrical lock
- Openable side panels
- ✓ 1 Pair of heavy duty 10" mounting rails
- RoHS compliant, UL and Gost-R certificated