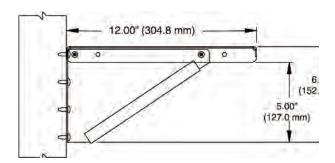

- Multi-purpose slim-line packaging minimizes valuable inventory space
- Single-sided version is 12"D and 17-1/2"W
- Capacity is doubled when two shelves are mounted back-to-back on double-sided racks
- Made of sturdy, lightweight aluminum
- Supports up to 50 lb (22.7 kg) each