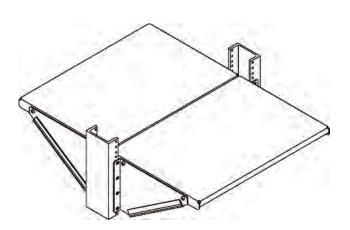

## **MULTI-PURPOSE THREE PIECE SHELF**

Convenient, flexible design makes this shelf truly the most versatile shelf on the market today. With sixteen different configurations, there's no need to stock three different shelves. Can be mounted on 19" rack or wall (single-sided version). Shelf packaged in 2"H (50 mm) box reducing inventory space and shipping charges. Sold individually. One per standard shipping carton. Mounting hardware not included.

- Multi-purpose slim-line packaging minimizes valuable inventory space
- Single-sided version is 12"D and 17-1/2"W
- Capacity is doubled when two shelves are mounted back-to-back on double-sided racks
- Made of sturdy, lightweight aluminum
- Supports up to 50 lb (22.7 kg) each