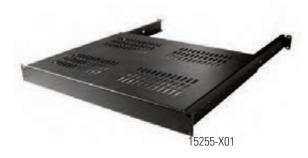

## **SOLID AND VENTED SHELVES**

Supports heavy peripheral equipment. 1U x 19"W steel, shelf with adjustable depth rear mounting brackets with solid or vented support surface; 17.68"W (449.1 mm) . Supports 200 lb (90.7 kg) of equipment; includes assembly hardware.

| Shelves   |           | Shelf<br>Depth | Mounting<br>Channel Depth    | Shipping<br>Weight |
|-----------|-----------|----------------|------------------------------|--------------------|
| Solid     | Vented    | in (mm)        | in (mm)                      | lb (kg)            |
| 15245-X01 | 15255-X01 | 13.84 (351.5)  | 15.75 to 21.65 (400 to 550)  | 10 (4.5)           |
| 15245-X02 | 15255-X02 | 20.73 (526.5)  | 22.64 to 28.54 (575 to 725)  | 12 (5.4)           |
| 15245-X03 | 15255-X03 | 27.62 (701.6)  | 29.53 to 35.43 (750 to 900)  | 15 (6.8)           |
| 15245-X04 | 15255-X04 | 34.51 (876.6)  | 36.42 to 42.32 (925 to 1075) | 18 (8.2)           |