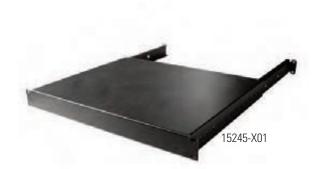

## **SOLID AND VENTED SHELVES**

Supports heavy peripheral equipment. 1U x 19"W steel, shelf with adjustable depth rear mounting brackets with solid or vented support surface; 17.68"W (449.1 mm) . Supports 200 lb (90.7 kg) of equipment; includes assembly hardware.

| Shelves   |           | Shelf<br>Depth | Mounting<br>Channel Depth    | Shipping<br>Weight |
|-----------|-----------|----------------|------------------------------|--------------------|
| Solid     | Vented    | in (mm)        | in (mm)                      | lb (kg)            |
| 15245-X01 | 15255-X01 | 13.84 (351.5)  | 15.75 to 21.65 (400 to 550)  | 10 (4.5)           |
| 15245-X02 | 15255-X02 | 20.73 (526.5)  | 22.64 to 28.54 (575 to 725)  | 12 (5.4)           |
| 15245-X03 | 15255-X03 | 27.62 (701.6)  | 29.53 to 35.43 (750 to 900)  | 15 (6.8)           |
| 15245-X04 | 15255-X04 | 34.51 (876.6)  | 36.42 to 42.32 (925 to 1075) | 18 (8.2)           |