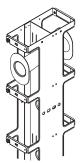

Spools mounted on a double-sided vertical cabling section

| Part<br>Number | Description/Color | Shipping<br>Weight |
|----------------|-------------------|--------------------|
| 15008-001      | Spool Kit, Black  | 2 lb (0.9 kg)      |
| 15008-002      | Spool Kit, White  | 2 lb (0.9 kg)      |