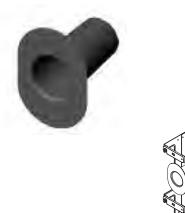

This product kit includes (4) spools, (4) adapters and (16) screws for mounting use.

- Attaches to the Fixed Accessory Panels inside Evolution g1 and to the Movable Mid-Sections inside Evolution g2 and to the center panel inside other CPI double-sided vertical managers
- Made of high-impact, flame retardant material
- 5.9"L (150 mm) and 2.75" (69.9 mm) in diameter
- Mounts to ports in double-sided cabling section or can be wall mounted