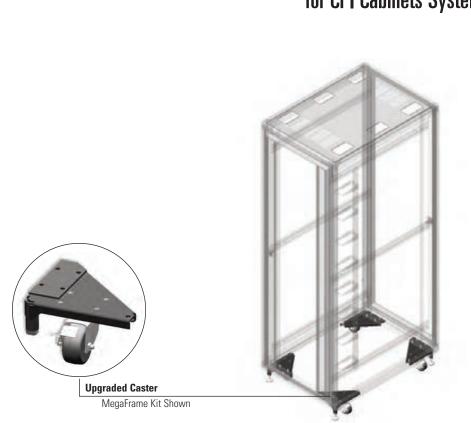

Casters must be added to cabinets before populating the cabinet with equipment and cabinets should not be moved when loaded. The Caster Kits for the M-Series MegaFrame and C-Series SlimFrame Cabinets include four corner gussets/reinforcement plates, four locking full-swivel 3" (80 mm) diameter casters, and installation hardware. The Caster Kit for the T-Series SteelFrame Cabinet includes two corner gussets/reinforcement plates with two swivel casters on the front and two reinforcement plates with non-swivel casters on the rear. Note the caster will add height to the cabinet.

#### SPECIFICATIONS

- M-Series MegaFrame Caster Kit includes:
  (4) Corner gussets
  (4) Full-swivel 3" (80 mm) diameter locking casters Installation hardware Increases cabinet height by 3.63" (93.5 mm)
- C-Series SlimFrame Caster Kit includes:
  (4) Reinforcement plates
  (4) Full-swivel 3" (80 mm) diameter locking casters Installation hardware Increases cabinet height by 3.38" (85.9 mm)
- T-Series SteelFrame Caster Kit includes:
  (2) Corner gussets and full swivel 3" (80 mm) diameter locking casters
  (2) Reinforced plates and fixed 3" (80 mm) diameter casters
  Installation hardware
  Increases cabinet height by 4.28" (108.7 mm)
- Material: Steel gussets & spacers
- Finish: Zinc-plated casters Black powder-coated gussets