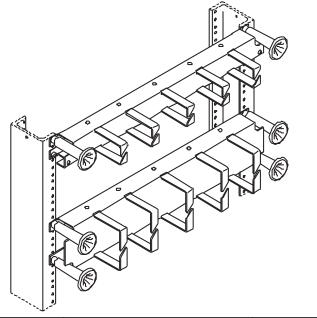

## 19" HORIZONTAL WIRE MANAGEMENT PANEL

19" Wire Management Panel is offset 1.5" (38 mm) from the rack channel to ensure proper bending radii of patch cables, even hooded patch cables. Use in combination with VCS Vertical Cabling Sections.

- Unique offset design provides patch cable pathway from front-to-back or side-to-side.
- Available in single 1.75" (44.5 mm) or double 3.5" (89.0 mm) rack-mounting units design.
- Tangles eliminated by the defined horizontal and vertical pathways
- Mounts quickly and easily using threaded cable distribution spools
- Cable distribution spools maintain bend radius through the pass-through trough and across the front plane of the horizontal manager.