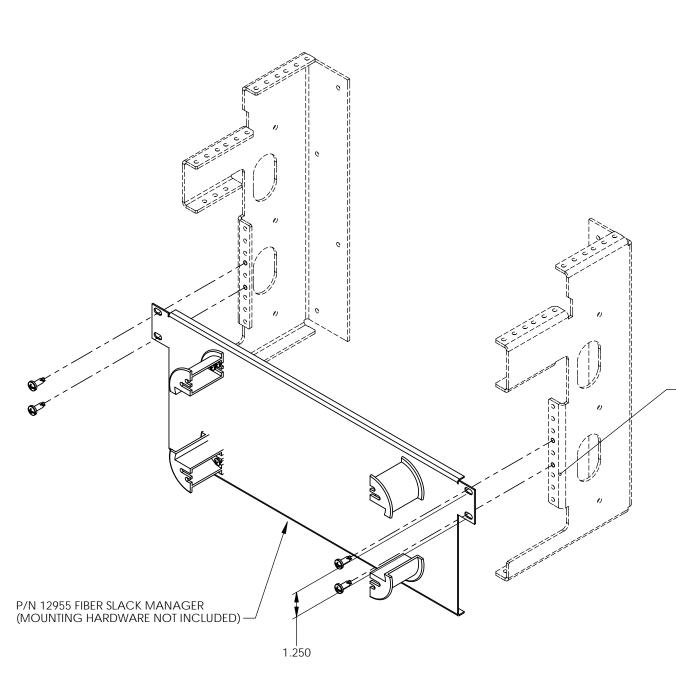

## **INSTALLATION:**

The Fiber Slack Manager was designed for use in the Thinline Wall Cabinet P/N 12963-X11. It may also be used with any standard 19" equipment rails.

To install, align the mounting holes on the panel with the corresponding holes on the rails. Install (4) mounting screws as shown.

## Note:

12-24 screws are provided with CPI rack products. Additional screws may be ordered using part number 40605-001.

-STANDARD 19" RAILS (RAILS FROM P/N 12963-X11 THINLINE CABINET SHOWN)

INSTALLATION INSTRUCTIONS FIBER SLACK MANAGER