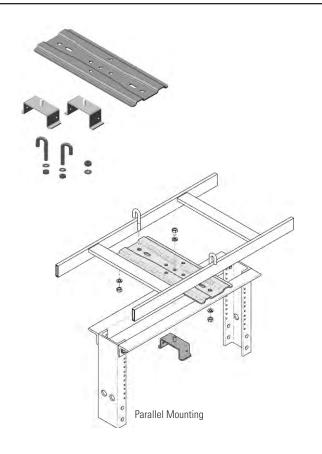

## 3" (80 MM) CHANNEL RACK-TO-RUNWAY MOUNTING PLATE WITH BRACKET

Secures Runway to the top of Universal Rack without intruding into mounting space. The combination of the flat plate and hat-shaped bracket form a clamp around the rack's top angles or top bars. Mounts parallel or perpendicular. For proper attachment of 6" runway, use top bars (13045 Series) rather than top angles. Installation best practice includes Runway Elevation Kit (P/N 10506)

## Kit consists of:

- (1) mounting plate
- (2) hat-shaped brackets
- (2) J-Bolts, 5/16-18 x 2-1/4"
- (3) hex nuts, 5/16-18
- (3) split lock washers, 5/16"

| Part<br>Number | Runway Width<br>in (mm) | Plate<br>Material | Shipping<br>Weight<br>Ib (kg) |
|----------------|-------------------------|-------------------|-------------------------------|
| 12730-X04      | 4 (100)                 | Steel             | 4 (1.8)                       |
| 12730-X08      | 5 to 8 (130 to 200)     | Steel             | 5 (2.3)                       |
| 12730-X12      | 9 to 12 (230 to 300)    | Steel             | 5 (2.3)                       |
| 12730-X18      | 15 to 18 (380 to 460)   | Steel             | 7 (3.2)                       |
| 13730-X24      | 20 to 24 (510 to 610)   | Aluminum          | 4 (1.8)                       |