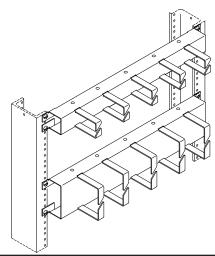

## **HORIZONTAL WIRE MANAGEMENT PANEL**

19" Wire Management Panel is offset 1.5" (38 mm) from the rack channel to ensure proper bending radii of patch cables, even hooded patch cables. Use in combination with VCS Vertical Cabling Sections. Unique offset design provides patch cable pathway from front-to-back or side-to-side. Available in single 1.75" (44.5 mm) or double 3.5" (89.0 mm) rack-mounting units design. Mounts quickly and easily using threaded cable distribution spools; cable distribution spools maintain bend radius through the pass-through trough and across the front plane of the horizontal manager.