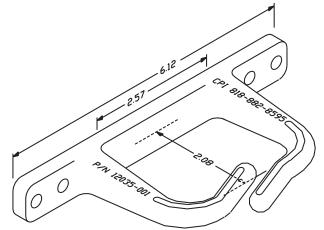

| Part Number | Description / Color      | Shipping<br>Weight |
|-------------|--------------------------|--------------------|
| 12035-001   | 2" W open "C" ring, Gray | 1 lb               |
| 12035-011   | Carton of 100            | 6 lb               |