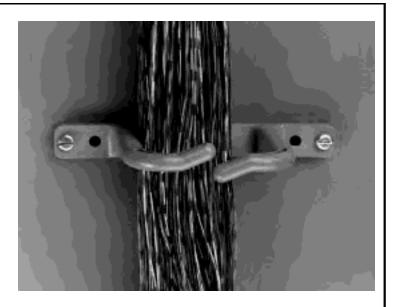

## Product Information Sheet OPEN COMPOSITE DISTRIBUTION RING

Supports cable and wire in communication closets, on backboards, equipment racks or wherever cable runs are required. These rings are made of high-strength, fireretardant material with rounded edges to prevent damage to cable and wire insulation while providing easy pullthrough. Mounting hole configuration allows rings to be attached to most surfaces including our equipment racks. The open designed "C" rings allow for easy adds, moves and changes, eliminating the need to feed through cable. Mounting hardware not included.

- Organizes equipment wiring and cabling
- Strong, lightweight composite construction
- Eliminates cable nicks, great for wire pulling
- Split ring style allows easy additions or changes to cable runs
- Molded of fire-retardant material