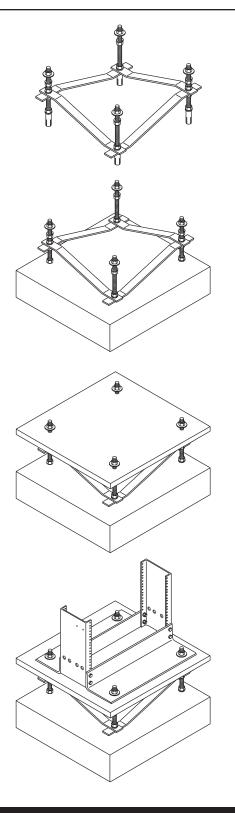

## RAISED FLOOR RACK SUPPORT FOR 6" CHANNEL

- Racks are mounted to sub or base floor using 5/8" threaded rods and steel brackets
- Kits include 4 each pre-cut threaded rots, 4 brackets and all hardware needed to secure rack
- Steel Z-Brackets finished in gray
- Works with 66353, 66383 Series Racks