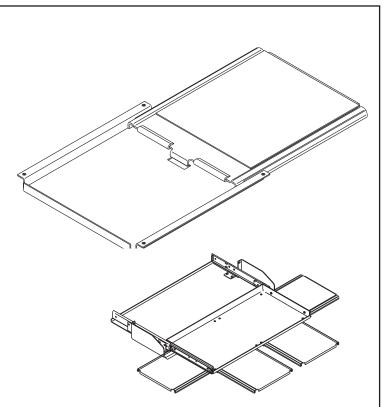

## Product Information Sheet MOUSE PAD ATTACHMENT

This product allows you to attach a mouse pad to your single sliding keyboard tray. It can be used on 12062-X19, X23 and X25 Series Sliding Single Keyboard Tray and 11487-X19, X23 and X25 CPU/Monitor Shelf & Sliding Single Keyboard Tray.

- Made of .090" aluminum
- Extends approximately 9"
- Mounting hardware and instructions included
- Padded surface
- Sold individually

**Mouse Pad Mounting Options** 

| Part Number | Color          | Shipping Weight |
|-------------|----------------|-----------------|
| 11692-101   | Gray           | 2 lb            |
| 11692-201   | Computer White | 2 lb            |
| 11692-501   | Clear          | 2 lb            |
| 11692-701   | Black          | 2 lb            |