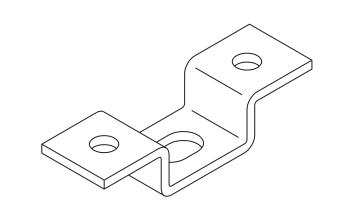

## Product Cut Sheet CEILING SUPPORT BRACKET

Used to attach threaded rod to ceiling, hardware is not included.

| Part<br>Number | Description             | Shipping<br>Weight<br>Ib (kg) |
|----------------|-------------------------|-------------------------------|
| 11406-001      | 3/8" (10 mm) or M10 Rod | 1 (0.5)                       |
| 11406-002      | 5/8" (16 mm) or M16 Rod | 1 (0.5)                       |