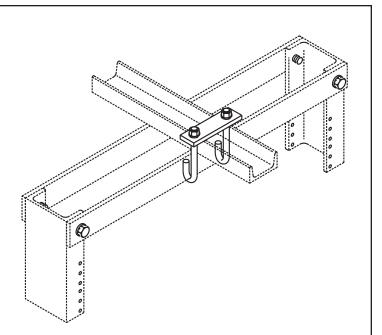

## J-BOLT KIT, AUXILIARY FRAMING CHANNEL/RACK TOP BAR

Used to attach a 2" x 1" auxiliary framing channel to a 1 1/2" equipment rack top bar.

- Finish is gold over zinc plating
- Consists of:
  - 1 each 1/4" x 1" x 3 1/2" cold-rolled steel plate
  - 2 each 5/16-18 x 3 1/4" J-Bolts
  - 2 each 5/16-18 hex nuts and split lock washers