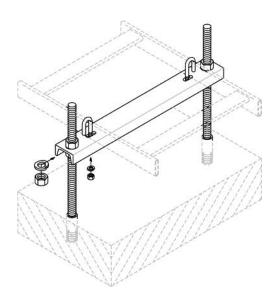

## ADJUSTABLE FLOOR SUPPORT CHANNEL, CABLE RUNWAY

Use for floor support of Cable Runway.

- Sold in pairs
- Cable Runway height adjustable from 3" to 8" (80 mm to 200 mm)
- Must be securely fastened to floor with 5/8" rods and anchors (included)

1/2 Pair Shown

| Part<br>Number | Runway<br>Width<br>in (mm) |
|----------------|----------------------------|
| 11241-X01      | 12 (300)                   |
| 11241-X01      | 15 (380)                   |
| 11241-X01      | 18 (460)                   |

Note: X=color: 1=Gray, 2=Computer Beige, 7=Black, Glacier White. To install the anchors, use the specially designed anchor setting tool (P/N 06003-001) sold separately.

800-834-4969 in U.S. & Canada • www.chatsworth.com