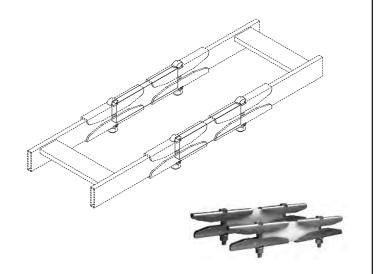

## **CABLE RUNWAY INSULATOR BAR KIT**

Electrically isolates Cable Runway sections, isolating grounded sections of runway or where strong EMI/RFI fields could generate eddy-currents, which could disturb down-line equipment. Made of durable, non-conductive Delrin®

## Kit consists of:

- (2) insulator bars, 1.5"H x 3/8"W x 5.5"L (38 mm x 9.53 mm x 140 mm)
- (2) butt-splice kits (P/N/ 11301-001)

| Part<br>Number | Description                | Shipping<br>Weight<br>Ib (kg) |
|----------------|----------------------------|-------------------------------|
| 10842-001      | Insulator Bar Kit, 1 Kit   | 2 (0.9)                       |
| 10842-010      | Insulator Bar Kit, 10 Kits | 24 (10.9)                     |