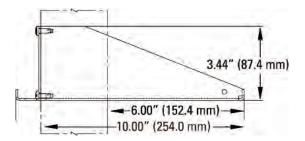

## **SMALL PERIPHERAL SHELF**

Designed to hold small peripheral equipment in a central location. Each shelf typically holds two units and allows a convenient cable run down the inside of the rack channel. Mounting hardware not included. 19" rack mountable, holds equipment up to 17.35"W x 9.82"D (440.7 mm x 249.4 mm). Made of strong, lightweight aluminum; supports up to 50 lb (22.7 kg).