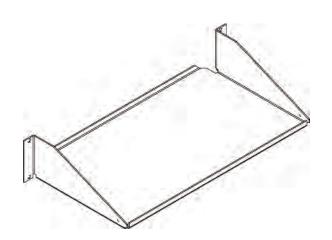

## **SMALL PERIPHERAL SHELF**

Designed to hold small peripheral equipment in a central location. Each shelf typically holds two units and allows a convenient cable run down the inside of the rack channel. Mounting hardware not included. 19" rack mountable, holds equipment up to 17.35"W x 9.82"D (440.7 mm x 249.4 mm). Made of strong, lightweight aluminum; supports up to 50 lb (22.7 kg).