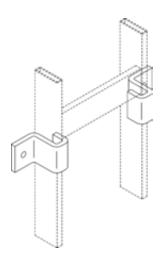

## **VERTICAL WALL BRACKETS**

Used to secure Cable Runway with 1-1/2" x 3/8" (38 mm x 9.53 mm) stringers to a wall. Sold in pairs

- Material is 1/4" x 1-1/2" (6.4 mm x 33 mm) steel
- Gold color over zinc plating or Black
- Wall mounting hardware not included

| Part<br>Number | Description                       | Shipping<br>Weight<br>Ib (kg) |
|----------------|-----------------------------------|-------------------------------|
| 10608-X01      | Runway Wall Brackets (Pair), Gold | 1 (0.5)                       |