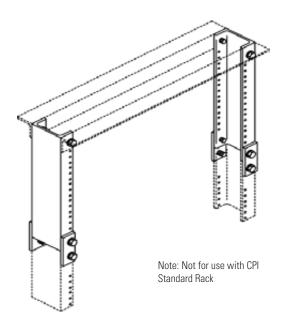

## **RACK EXTENSION KIT**

Provides additional height to existing racks. Kit includes one pair of rack channels, four plates and assembly hardware.

• Universal 5/8"-5/8"-1/2" (15.9 mm - 15.9 mm - 12.7 mm) hole pattern