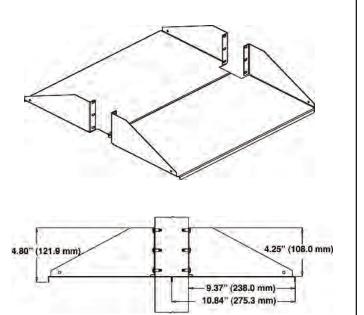

## STANDARD DOUBLE-SIDED STEEL SHELF

An economical rack-mount shelf with twice the shelf space for centered loading and deeper equipment handling. Made of cold-rolled steel, this shelf mounts on double-sided racks only. 19" rack mountable, holds equipment up to 17.25"W x 21.50"D (438.2 mm x 546.1 mm) and supports up to 25 lb (11.3 kg) per side or 50 lb (22.7 kg) total.