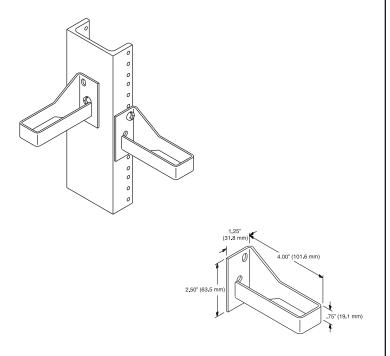

## **NARROW CABLE LOOP**

Use these cable loops to hold and dress cable vertically. Attach to walls or racks where width is limited. Mounting hardware not included.

- Made of aluminum with rounded edges to reduce cable insulation damage
- Narrow Cable Loop is 2.50"H x 1.25"W x 4.00"D (63.5 mm x 31.8 mm x 101.6 mm)
- Sold individually or box of 100