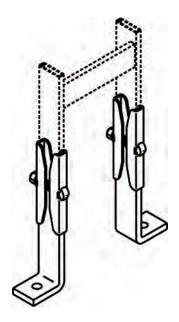

## **FOOT KIT, CABLE RUNWAY**

To attach and secure Cable Runway to a wall or floor. Foot made of 3/8" x 1-1/2" x 6"H (9.53 mm x 38 mm x 150 mm) steel.

## Kit consists of:

- (2) cable rack feet
- (4) splice plates
- (2) 3/8-16 x 2 1/4" trimmed round head square neck bolts
- (2) 3/8-16 hex nuts
- (2) 3/8" lock washers

| Part<br>Number | Color    | Shipping<br>Weight<br>Ib (kg) |
|----------------|----------|-------------------------------|
| 11309-X01      | Foot Kit | 4 (1.8)                       |