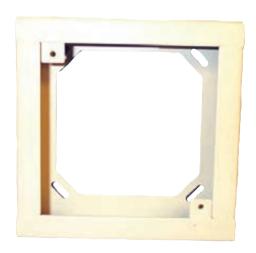

# **SER-W Square Semi-flush Extension Ring** (white)

www.boschsecurity.com

A white, square extension ring for retrofit applications. It measures 12.7 cm (5 in.) square by 4 cm (1.5625 in.) deep.