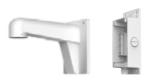

Camera Wall Mount Long with Junction Box

### Features:

- Aluminum alloy material with surface spray treatment
- Better waterproof design

# **Model Suitable:**

For various pendant caps

Note: The actual bracket may vary from the picture above.