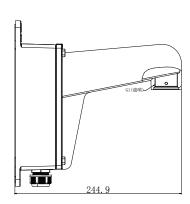

# **Dimension:**

### Parameter:

| Model       | WML                                         |
|-------------|---------------------------------------------|
|             | Wall Mount Bracket adapt to various pendant |
| Parameters  | caps                                        |
| Appearance  | Hikvision White                             |
| Range of    | Suitable for various pendant caps           |
| Application |                                             |
| Material    | Aluminum Alloy                              |
| Dimension   | 123.1mmX243mmX245mm                         |
| Weight      | 1285g                                       |