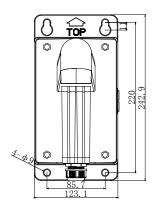

# **Dimension:**

### Parameter:

| Model       | WML                                         |
|-------------|---------------------------------------------|
|             | Wall Mount Bracket adapt to various pendant |
| Parameters  | caps                                        |
| Appearance  | Hikvision White                             |
| Range of    | Suitable for various pendant caps           |
| Application |                                             |
| Material    | Aluminum Alloy                              |
| Dimension   | 123.1mmX243mmX245mm                         |
| Weight      | 1285g                                       |