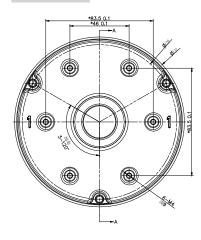

## **Dimension:**

#### Parameter:

| Model       | PC130T                          |
|-------------|---------------------------------|
| Parameters  | Pendant Cap for Dome Camera     |
| Appearance  | Hikvision White                 |
| Range of    | Pendant Cap for Dome Camera     |
| Application | · citatile cap its Doine camera |
| Material    | Aluminum Alloy                  |
| Dimension   | 132X62                          |
| Weight      | 190g                            |