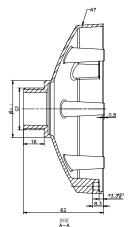

## **Dimension:**

#### Parameter:

| Model       | PC130T                          |
|-------------|---------------------------------|
| Parameters  | Pendant Cap for Dome Camera     |
| Appearance  | Hikvision White                 |
| Range of    | Pendant Cap for Dome Camera     |
| Application | · citatile cap its Doine camera |
| Material    | Aluminum Alloy                  |
| Dimension   | 132X62                          |
| Weight      | 190g                            |