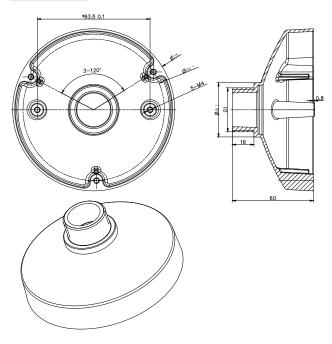

#### **Dimension:**

#### Parameter:

| Model                   | PC120                            |
|-------------------------|----------------------------------|
| Parameters              | Pendant Cap for Mini Dome Camera |
| Appearance              | Hikvision White                  |
| Range of<br>Application | Pendant Cap for Mini Dome Camera |
| Material                | Aluminum Alloy                   |
| Dimension               | Φ 120mmX60mm                     |
| Weight                  | 154g                             |