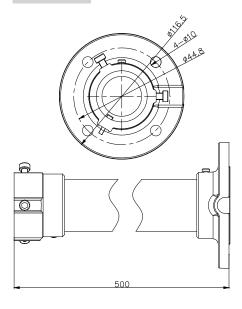

# **Dimension:**

# Parameter:

| Model       | СРМ                                       |
|-------------|-------------------------------------------|
|             | Pendent Mounting Bracket adapt to various |
| Parameters  | pendant cap                               |
| Appearance  | Hikvision White                           |
| Range of    | Suitable for various pendant cap          |
| Application |                                           |
| Material    | Aluminum Alloy                            |
| Dimension   | 116.5X500                                 |
| Weight      | 585g                                      |