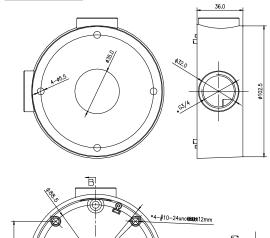

#### **Dimension:**

## Parameter:

| Model                   | CB130                          |
|-------------------------|--------------------------------|
| Parameters              | Conduit Base for Bullet Camera |
|                         | DS-2CD22x2-I5, DS-2CD26x2F-S,  |
|                         | DS-2CE15C2N-VFIR3              |
| Appearance              | Hikvision White                |
| Range of<br>Application | Conduit Base for Dome Camera   |
| Material                | Aluminum Alloy                 |
| Dimension               | Ф 105mmX36mm                   |
| Weight                  | 215g                           |