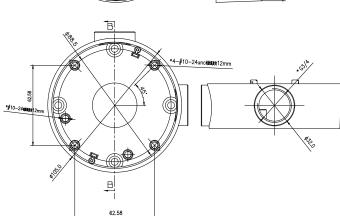

#### **Dimension:**

## Parameter:

| Model                   | CB130                          |
|-------------------------|--------------------------------|
| Parameters              | Conduit Base for Bullet Camera |
|                         | DS-2CD22x2-I5, DS-2CD26x2F-S,  |
|                         | DS-2CE15C2N-VFIR3              |
| Appearance              | Hikvision White                |
| Range of<br>Application | Conduit Base for Dome Camera   |
| Material                | Aluminum Alloy                 |
| Dimension               | Ф 105mmX36mm                   |
| Weight                  | 215g                           |