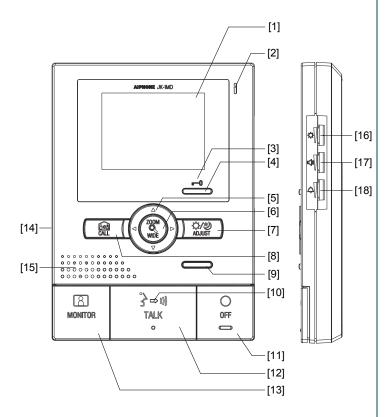

### **FEATURE CALL-OUTS:**

### **FEATURE CALL-OUT DEFINITIONS:**

- [1] Color LCD video monitor (3-1/2")
- [2] Microphone
- [3] Door release LED (red)
- [4] Door release button
- [5] Pan/Tilt button
- [6] Zoom/Wide button
- [7] Light Adjust button
- [8] Call button
- [9] Option button
- [10] Transmit LED (red)
- [11] Off button
- [12] Talk button
- [13] Monitor button
- [14] Power switch
- [15] Speaker
- [16] Screen brightness control (0~10)
- [17] Receive volume control (0~10)
- [18] Chime tone volume control (0~10)