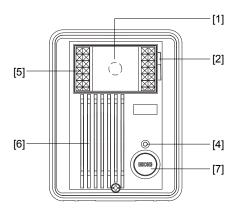

### **FEATURE CALL-OUTS:**

## **FEATURE CALL-OUT DEFINITIONS:**

[1] Camera

[2] Microphone

[3] Directory Card (JF-DV & JF-DVF only)

[4] Red locator LED (JF-DA only)

[5] White LED illuminators

[6] Speaker

[7] CALL button