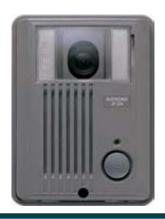

#### **DESCRIPTION:**

The JF-DA is a surface mount plastic color video door station. The JF-DV is an aluminum die cast surface mount color video door station. The JF-DVF is a stainless steel flush mount color video door station. All of these units work with the JF Series and connect to the master monitor using an 18AWG 2 conductor solid core cable. Each unit include a camera, microphone, speaker and call button. Tamper resistant screws are provided for mounting the JF-DV and JF-DVF units.

### **FEATURES:**

- Color video camera with audio intercom
- 2-way hands-free voice communication with JF master/sub stations
- Call button to initiate call to master(s)
- White LED illuminator for low light conditions
- Simple 2-conductor wiring
- Surface (JF-DA, JF-DV) or flush mount (JF-DVF) styles available
- 330' wiring distance to Master on 18AWG 2 conductor cable