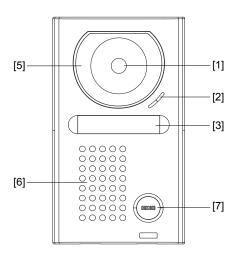

### **FEATURE CALL-OUTS:**

## **FEATURE CALL-OUT DEFINITIONS:**

[1] Camera

[2] Microphone

[3] Directory Card (JF-DV & JF-DVF only)

[4] Red locator LED (JF-DA only)

[5] White LED illuminators

[6] Speaker

[7] CALL button