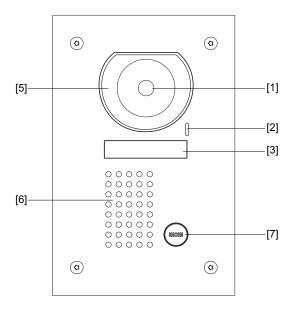

### **FEATURE CALL-OUTS:**

## **FEATURE CALL-OUT DEFINITIONS:**

[1] Camera

[2] Microphone

[3] Directory Card (JF-DV & JF-DVF only)

[4] Red locator LED (JF-DA only)

[5] White LED illuminators

[6] Speaker

[7] CALL button