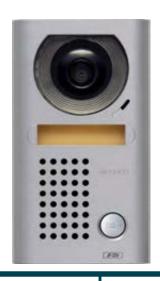

#### **DESCRIPTION:**

The JF-DA is a surface mount plastic color video door station. The JF-DV is an aluminum die cast surface mount color video door station. The JF-DVF is a stainless steel flush mount color video door station. All of these units work with the JF Series and connect to the master monitor using an 18AWG 2 conductor solid core cable. Each unit include a camera, microphone, speaker and call button. Tamper resistant screws are provided for mounting the JF-DV and JF-DVF units.

### **FEATURES:**

- Color video camera with audio intercom
- 2-way hands-free voice communication with JF master/sub stations
- Call button to initiate call to master(s)
- White LED illuminator for low light conditions
- Simple 2-conductor wiring
- Surface (JF-DA, JF-DV) or flush mount (JF-DVF) styles available
- 330' wiring distance to Master on 18AWG 2 conductor cable