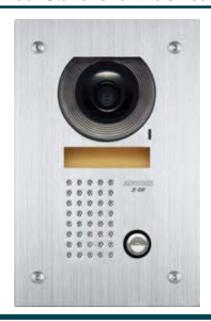

#### **DESCRIPTION:**

The JF-DA is a surface mount plastic color video door station. The JF-DV is an aluminum die cast surface mount color video door station. The JF-DVF is a stainless steel flush mount color video door station. All of these units work with the JF Series and connect to the master monitor using an 18AWG 2 conductor solid core cable. Each unit include a camera, microphone, speaker and call button. Tamper resistant screws are provided for mounting the JF-DV and JF-DVF units.

### **FEATURES:**

- Color video camera with audio intercom
- 2-way hands-free voice communication with JF master/sub stations
- Call button to initiate call to master(s)
- White LED illuminator for low light conditions
- Simple 2-conductor wiring
- Surface (JF-DA, JF-DV) or flush mount (JF-DVF) styles available
- 330' wiring distance to Master on 18AWG 2 conductor cable