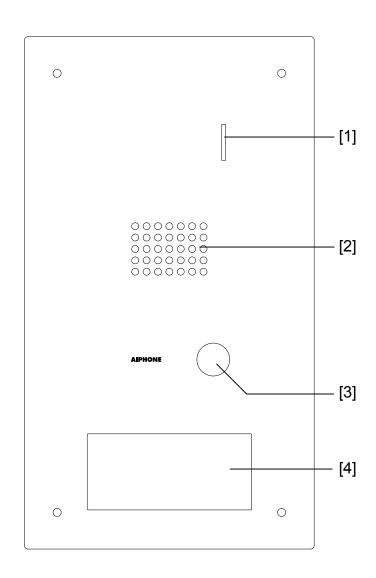

### **FEATURE CALL-OUT DEFINITIONS:**

[1] Microphone

[2] Speaker

[3] Call button

[4] iCLASS R10 (Rev. C) reader