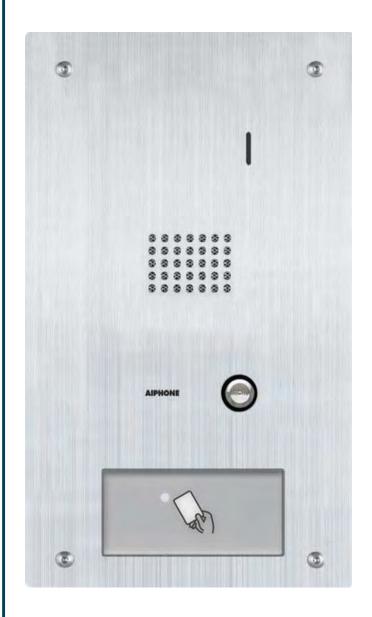

## IS-SS-HID

Stainless Steel Flush Mount Audio Door Station with HID® Proximity Reader

### **DESCRIPTION:**

The IS-SS-HID is an audio-only door station for the IS system, with a built in HID® ProxPoint® Plus card reader.

The audio door station can be connected via CAT-5e/CAT-6 wire to any of the following IS exchange units: IS-CCU, IS-SCU, or IS-RCU. Maximum distance from the door station to the exchange unit is 980'.

#### **FEATURES:**

- Audio door station for IS System
- Stainless steel faceplate
- HID® ProxPoint® Plus proximity card reader built in
- Tamper resistant screws