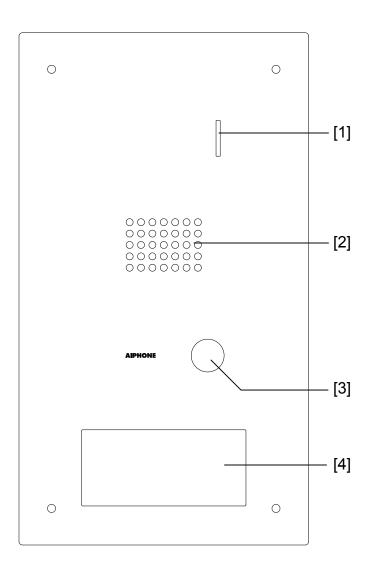

### **FEATURE CALL-OUT DEFINITIONS:**

- [1] Microphone
- [2] Speaker
- [3] Call button
- [4] HID® ProxPoint® Plus proximity card reader

### **FEATURE CALL-OUTS:**