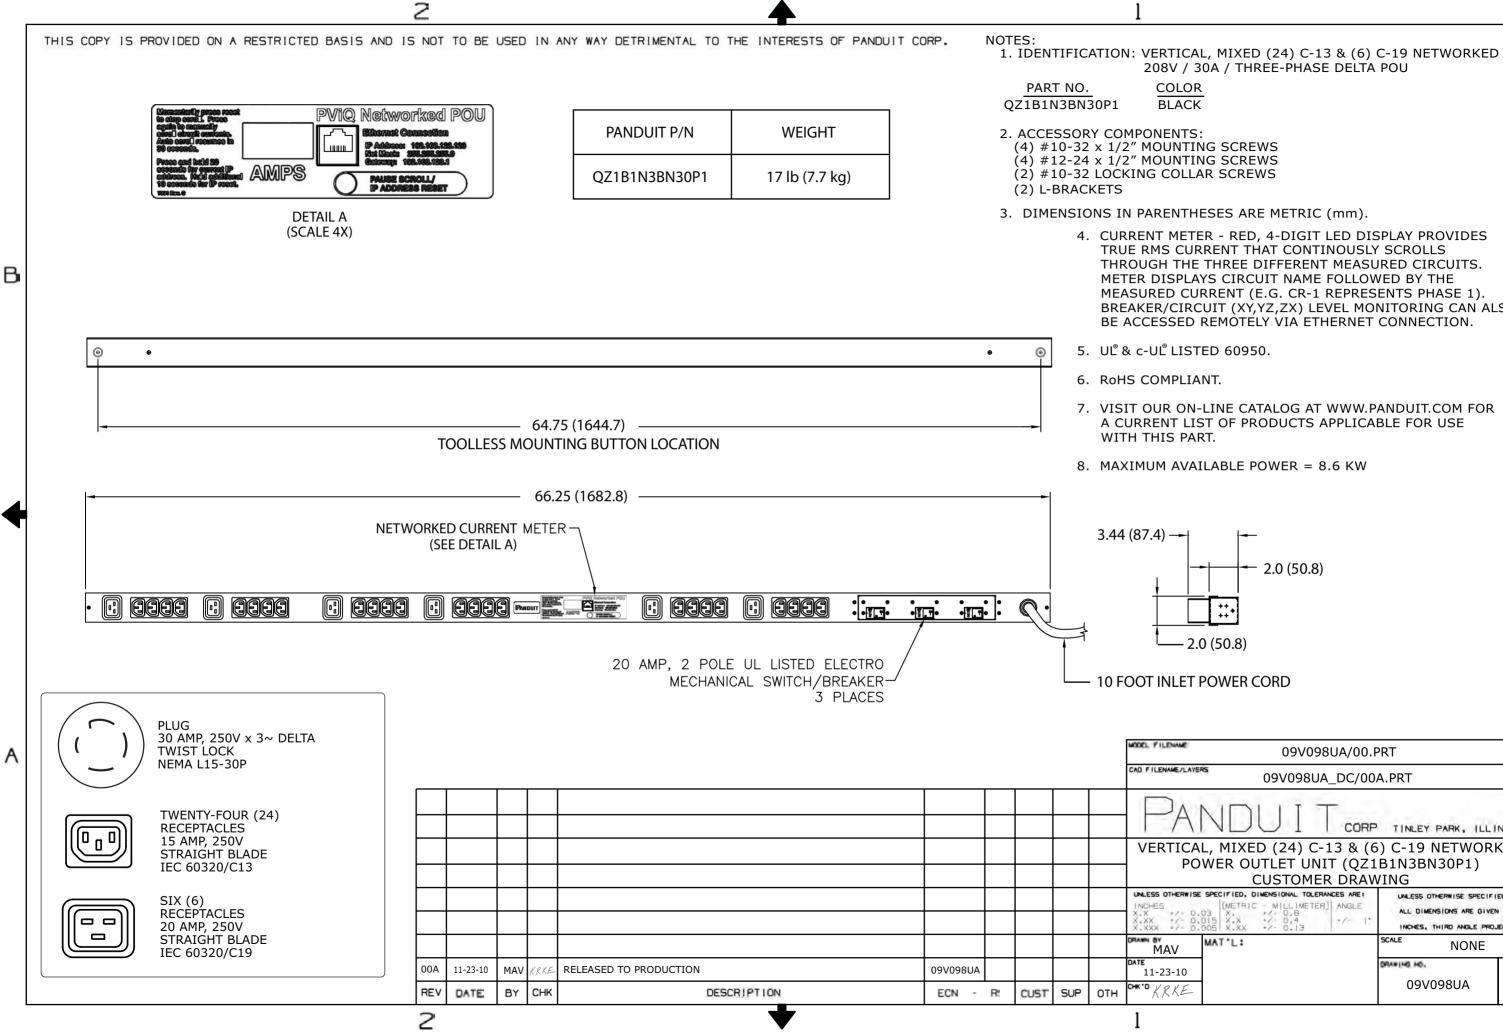

208V / 30A / THREE-PHASE DELTA POU

4. CURRENT METER - RED, 4-DIGIT LED DISPLAY PROVIDES TRUE RMS CURRENT THAT CONTINOUSLY SCROLLS THROUGH THE THREE DIFFERENT MEASURED CIRCUITS. METER DISPLAYS CIRCUIT NAME FOLLOWED BY THE MEASURED CURRENT (E.G. CR-1 REPRESENTS PHASE 1). BREAKER/CIRCUIT (XY,YZ,ZX) LEVEL MONITORING CAN ALSO BE ACCESSED REMOTELY VIA ETHERNET CONNECTION.

7. VISIT OUR ON-LINE CATALOG AT WWW.PANDUIT.COM FOR A CURRENT LIST OF PRODUCTS APPLICABLE FOR USE

| 09V098UA/00.PRT                                                                                                                    |                                                                                              | A    |
|------------------------------------------------------------------------------------------------------------------------------------|----------------------------------------------------------------------------------------------|------|
| 09V098UA_DC/00A.PRT                                                                                                                |                                                                                              |      |
|                                                                                                                                    | TINLEY PARK, ILLI                                                                            | NOIS |
| CAL, MIXED (24) C-13 & (6) C-19 NETWORKED<br>POWER OUTLET UNIT (QZ1B1N3BN30P1)<br>CUSTOMER DRAWING                                 |                                                                                              |      |
| ISE SPECIFIED, DIMENSIONAL TOLERANCES ARE:   0.03 X.   0.015 X.X.   0.005 X.X.   0.005 X.X.   0.005 X.X.   0.005 X.X.   0.005 X.X. | UNLESS OTHERWISE SPECIFIED,<br>ALL DIMENSIONS ARE GIVEN IN<br>INCHES, THIRD ANGLE PROJECTION |      |
| MAT'L: SCALE NONE                                                                                                                  |                                                                                              |      |
|                                                                                                                                    | DRAWING HO.                                                                                  | DWG  |
|                                                                                                                                    | 09V098UA                                                                                     | В    |
|                                                                                                                                    |                                                                                              | SIZE |