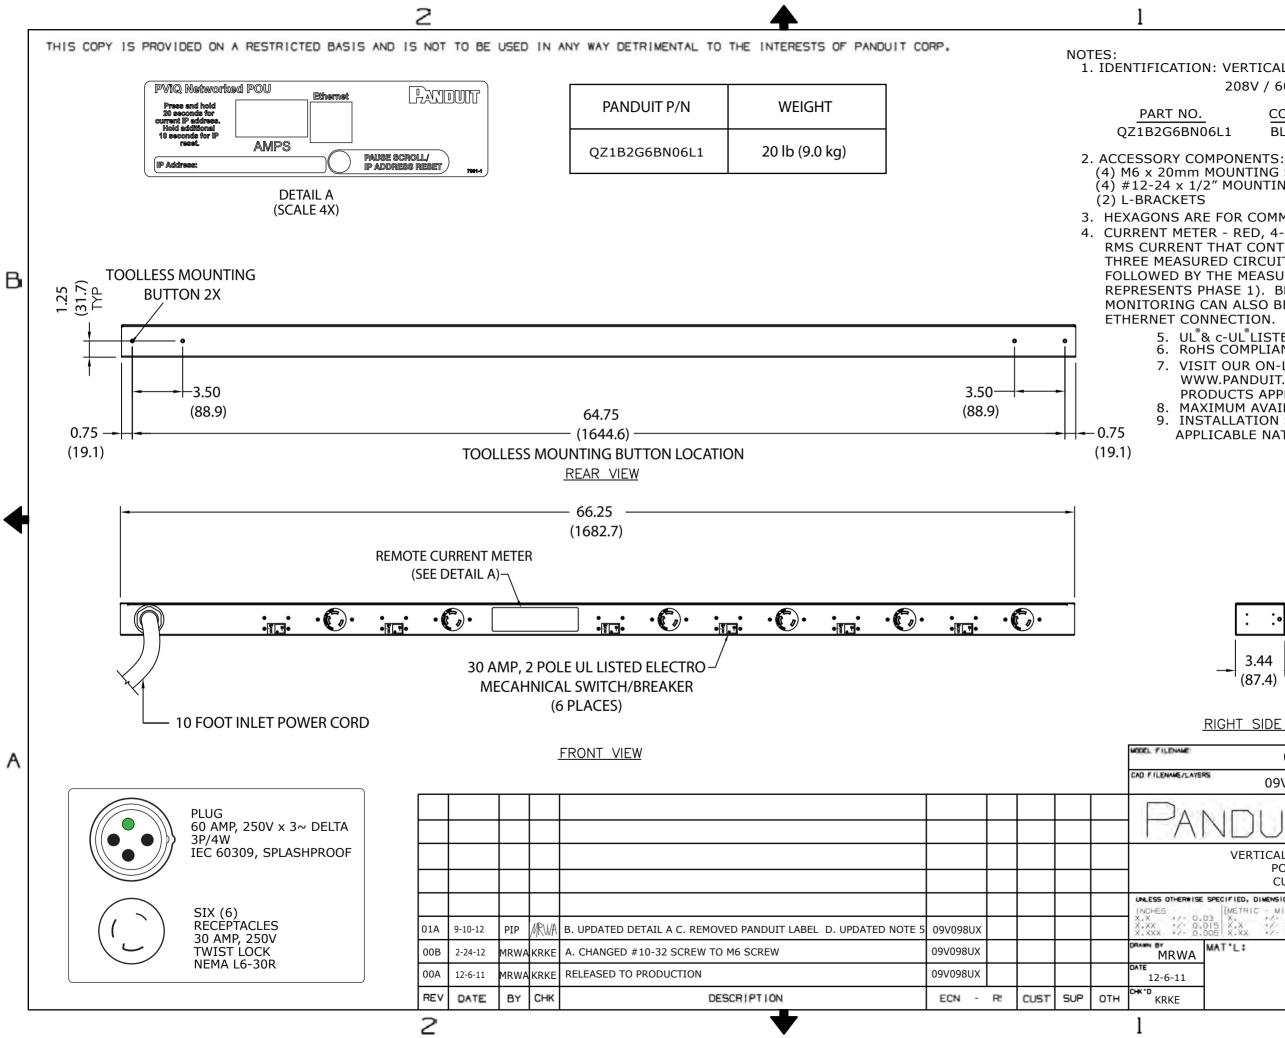

1. IDENTIFICATION: VERTICAL, (6) L6-30R NETWORKED 208V / 60A / THREE-PHASE DELTA POU

- COLOR BLACK
- (4) M6 x 20mm MOUNTING SCREWS (4) #12-24 x 1/2" MOUNTING SCREWS
- 3. HEXAGONS ARE FOR COMMUNICATION PURPOSES. 4. CURRENT METER - RED, 4-DIGIT LED DISPLAY PROVIDES TRUE RMS CURRENT THAT CONTINOUSLY SCROLLS THROUGH THE THREE MEASURED CIRCUITS. METER DISPLAYS CIRCUIT NAME FOLLOWED BY THE MEASURED CURRENT (E.G. CR-1 REPRESENTS PHASE 1). BREAKER/CIRCUIT (XY, YZ, ZX) LEVEL MONITORING CAN ALSO BE ACCESSED REMOTELY VIA
  - 5. UL<sup>®</sup>& c-UL<sup>®</sup>LISTED 60950 AND NOM COMPLIANT. 6. RoHS COMPLIANT.
  - 7. VISIT OUR ON-LINE CATALOG AT WWW.PANDUIT.COM FOR A CURRENT LIST OF PRODUCTS APPLICABLE FOR USE WITH THIS PART. 8. MAXIMUM AVAILABLE INPUT POWER = 17.3 KW 9. INSTALLATION SHALL COMPLY WITH ALL APPLICABLE NATIONAL, STATE, AND LOCAL CODES.

RIGHT SIDE VIEW

| 09V098UX/01.PRT                                                                                                                    |                   |      |
|------------------------------------------------------------------------------------------------------------------------------------|-------------------|------|
| 09V098UX_DC/01A.PRT                                                                                                                |                   |      |
|                                                                                                                                    | TINLEY PARK, ILLI | NOIS |
| VERTICAL, (6) L6-30R NETWORKED<br>POWER OUTLET UNIT<br>CUSTOMER DRAWING                                                            |                   |      |
| INSE SPECIFIED, DIMENSIONAL TOLERANCES ARE: UNLESS OTHERNISE SPECIFIED,   0.03 X. +/- 0.8   0.015 X.X +/- 0.8   0.015 X.X +/- 0.13 |                   |      |
| A MAT'L:                                                                                                                           | SCALE NONE        |      |
|                                                                                                                                    | DRAWING HO.       | DWG  |
|                                                                                                                                    | 09V098UX          | В    |
|                                                                                                                                    |                   | SIZE |