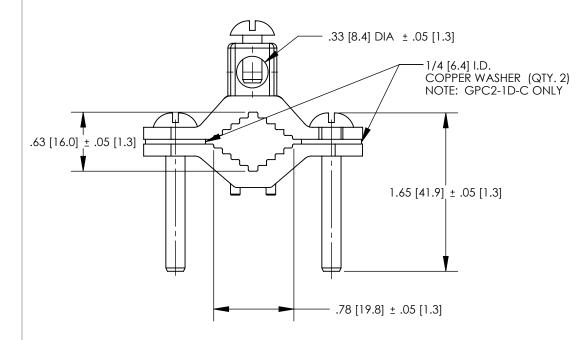

## THIS COPY IS PROVIDED ON A RESTRICTED BASIS AND IS NOT TO BE USED IN ANY WAY DETRIMENTAL TO THE INTERESTS OF PANDUIT CORP.

| PART NUMBER | WATER PIPE             | GROUNDING WIRE |            |
|-------------|------------------------|----------------|------------|
| GPC2-1      | GROUND CLAMP BARE WIRE | 1/2" - 1"      | 10 - 2 STR |
| GPC2-1D     | GROUND CLAMP BARE WIRE | 1/2" - 1"      | 10 - 2 STR |
| GPC2-1D     | FOR DIRECT BURIAL      | 1/2 - 1        |            |

## NOTES:

- 1. MATERIAL:
  BODY BRONZE (GUN METAL)
  SCREW PHOS. BRONZE (GPC2-1)
  STEEL, ZINC PLATED (GPC2-1D)
- 2. PARTS ARE CULUS LISTED TO UL467 AS GROUNDING & BONDING EQUIPMENT.
- 3. RATED FOR DIRECT BURIAL (GPC2-1D ONLY)
- 4. SEE WWW.PANDUIT.COM FOR PART NUMBER SUFFIX DESIGNATION FOR PACKAGING SIZE.

GPC2-1D ONLY

|     |      |      |      |     |                  |             | BRONZE GROUND PIPE CLAMP - 1/2" - 1" (GPC2-1, GPC2-1D) CUSTOMER DRAWING |  |
|-----|------|------|------|-----|------------------|-------------|-------------------------------------------------------------------------|--|
|     |      |      |      |     |                  |             | TEM REVISION NAME 10J018AD/00                                           |  |
|     |      |      |      |     |                  |             | DATASET FILE NAME 10J018AD-JC/00.SLDDRW                                 |  |
|     |      |      |      |     |                  |             | UNLESS OTHERWISE SPECIFIED, DIMENSIONAL TOLERANCES ARE: IN [mm]         |  |
|     |      |      |      |     |                  |             | .XX ± .XXX ± SEE NOTES                                                  |  |
| 00  | 7/12 | JHNU | SRBI | RGB | DRAWING RELEASED | 10J018AD-JC | THIRD ANGLE PROJECTION DRAWING NUMBER 10J018AD-JC                       |  |
| REV | DATE | BY   | CHK  | APR | DESCRIPTION      | ECN         | JHNU 7/12 SRBI N/A SHEET 1 OF 1                                         |  |