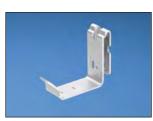

GACB-2

GACB-3

GACBJ68U

| Part Number            | Part Description                                                                                                                                                                                                                                              | Std.<br>Pkg.<br>Qty. |    |
|------------------------|---------------------------------------------------------------------------------------------------------------------------------------------------------------------------------------------------------------------------------------------------------------|----------------------|----|
| <b>Grounding Cable</b> | Hanger Brackets                                                                                                                                                                                                                                               | '                    |    |
| GACB-2                 | Supports grounding conductors positioned below Wyr-Grid® Pathways and automatically makes bonding connection. Used with ladder rack and wire basket.                                                                                                          | 1                    | 40 |
| GACB-3                 | Supports grounding conductors positioned above Wyr-Grid® Pathways and automatically makes bonding connection. Used with ladder rack and wire basket.                                                                                                          | 1                    | 40 |
| GACBJ68U*              | Auxiliary cable bracket jumper for bonding pathway sections; #6 AWG (16mm²); 8.0" (203mm) length; factory terminated on both ends with straight, two-hole, long barrel compression lugs; provided with .16 oz. (5cc) of antioxidant and four mounting screws. | 1                    | 40 |