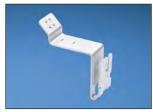

## StructuredGround™ Grounding System for Wyr-Grid® System

**GACB** brackets provide a convenient location to attach ground wire for grounding Wyr-Grid® System to the ground bar.

**GACB** brackets provide the flexibility to install grounding conductors above or below the Wyr-Grid® System.

GACB-2

GACB-3

GACBJ68U

| Part Number            | Part Description                                                                                                                                                                                                                                              | Std.<br>Pkg.<br>Qty. |    |
|------------------------|---------------------------------------------------------------------------------------------------------------------------------------------------------------------------------------------------------------------------------------------------------------|----------------------|----|
| <b>Grounding Cable</b> | Hanger Brackets                                                                                                                                                                                                                                               | '                    |    |
| GACB-2                 | Supports grounding conductors positioned below Wyr-Grid® Pathways and automatically makes bonding connection. Used with ladder rack and wire basket.                                                                                                          | 1                    | 40 |
| GACB-3                 | Supports grounding conductors positioned above Wyr-Grid® Pathways and automatically makes bonding connection. Used with ladder rack and wire basket.                                                                                                          | 1                    | 40 |
| GACBJ68U*              | Auxiliary cable bracket jumper for bonding pathway sections; #6 AWG (16mm²); 8.0" (203mm) length; factory terminated on both ends with straight, two-hole, long barrel compression lugs; provided with .16 oz. (5cc) of antioxidant and four mounting screws. | 1                    | 40 |