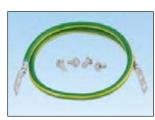

GACB-2

GACB-3

GACBJ68U

| Part Number            | Part Description                                                                                                                                                                                                                                              | Std.<br>Pkg.<br>Qty. |    |
|------------------------|---------------------------------------------------------------------------------------------------------------------------------------------------------------------------------------------------------------------------------------------------------------|----------------------|----|
| <b>Grounding Cable</b> | Hanger Brackets                                                                                                                                                                                                                                               | '                    |    |
| GACB-2                 | Supports grounding conductors positioned below Wyr-Grid® Pathways and automatically makes bonding connection. Used with ladder rack and wire basket.                                                                                                          | 1                    | 40 |
| GACB-3                 | Supports grounding conductors positioned above Wyr-Grid® Pathways and automatically makes bonding connection. Used with ladder rack and wire basket.                                                                                                          | 1                    | 40 |
| GACBJ68U*              | Auxiliary cable bracket jumper for bonding pathway sections; #6 AWG (16mm²); 8.0" (203mm) length; factory terminated on both ends with straight, two-hole, long barrel compression lugs; provided with .16 oz. (5cc) of antioxidant and four mounting screws. | 1                    | 40 |

<sup>\*=</sup> Length in inches. Available in 8", 12", and 18" lengths.