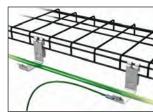

## StructuredGround™ Grounding System for Wyr-Grid® System

**GACB** brackets provide a convenient location to attach ground wire for grounding Wyr-Grid® System to the ground bar.

**GACB** brackets provide the flexibility to install grounding conductors above or below the Wyr-Grid® System.

GACB-2

GACB-3

GACBJ68U

| Part Number            | Part Description                                                                                                                                                                                                                                              | Std.<br>Pkg.<br>Qty. |    |
|------------------------|---------------------------------------------------------------------------------------------------------------------------------------------------------------------------------------------------------------------------------------------------------------|----------------------|----|
| <b>Grounding Cable</b> | Hanger Brackets                                                                                                                                                                                                                                               | '                    |    |
| GACB-2                 | Supports grounding conductors positioned below Wyr-Grid® Pathways and automatically makes bonding connection. Used with ladder rack and wire basket.                                                                                                          | 1                    | 40 |
| GACB-3                 | Supports grounding conductors positioned above Wyr-Grid® Pathways and automatically makes bonding connection. Used with ladder rack and wire basket.                                                                                                          | 1                    | 40 |
| GACBJ68U*              | Auxiliary cable bracket jumper for bonding pathway sections; #6 AWG (16mm²); 8.0" (203mm) length; factory terminated on both ends with straight, two-hole, long barrel compression lugs; provided with .16 oz. (5cc) of antioxidant and four mounting screws. | 1                    | 40 |