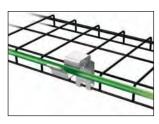

## StructuredGround™ Grounding System for Wyr-Grid® System

**GACB** brackets provide a convenient location to attach ground wire for grounding Wyr-Grid® System to the ground bar.

**GACB** brackets provide the flexibility to install grounding conductors above or below the Wyr-Grid® System.

GACB-2

GACB-3

GACBJ68U

| Part Number            | Part Description                                                                                                                                                                                                                                              | Std.<br>Pkg.<br>Qty. |    |
|------------------------|---------------------------------------------------------------------------------------------------------------------------------------------------------------------------------------------------------------------------------------------------------------|----------------------|----|
| <b>Grounding Cable</b> | Hanger Brackets                                                                                                                                                                                                                                               | '                    |    |
| GACB-2                 | Supports grounding conductors positioned below Wyr-Grid® Pathways and automatically makes bonding connection. Used with ladder rack and wire basket.                                                                                                          | 1                    | 40 |
| GACB-3                 | Supports grounding conductors positioned above Wyr-Grid® Pathways and automatically makes bonding connection. Used with ladder rack and wire basket.                                                                                                          | 1                    | 40 |
| GACBJ68U*              | Auxiliary cable bracket jumper for bonding pathway sections; #6 AWG (16mm²); 8.0" (203mm) length; factory terminated on both ends with straight, two-hole, long barrel compression lugs; provided with .16 oz. (5cc) of antioxidant and four mounting screws. | 1                    | 40 |