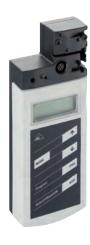

## 0913 ATL 002/0.35 M

This AS-Interface Handheld controller serves to address the AS-Interface sensors, actuators and round cable modules. The mechanical connection is made by a mating M12 connector. AS-Interface flat cable modules are connected using the addressing adaptor type 0913 ATL 002/0.35 M. With this addressing equipment, all types of AS-Interface modules (including equipment with ASInterface Version 2.1) can be addressed.

## **Important Note**

The equipment with AS-Interface Version 2.1 are not addressable with the previous address module 0913 ATL 001.

The addressing adaptor is able to address the AS-Interface flat cable modules with existing handheld addressing units, length 0.35 m.