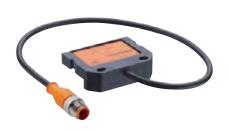

## 0913 ATL 002/0.35 M

This AS-Interface Handheld controller serves to address the AS-Interface sensors, actuators and round cable modules. The mechanical connection is made by a mating M12 connector. AS-Interface flat cable modules are connected using the addressing adaptor type 0913 ATL 002/0.35 M. With this addressing equipment, all types of AS-Interface modules (including equipment with ASInterface Version 2.1) can be addressed.

## **Important Note**

The equipment with AS-Interface Version 2.1 are not addressable with the previous address module 0913 ATL 001.

The addressing adaptor is able to address the AS-Interface flat cable modules with existing handheld addressing units, length 0.35 m.

- suitable to addressing unit 0913 ATL 003 -

**Part Number** 

0913 ATL 003

0913 ATL 002/0.35 M

The application of these products in harsh environments should always be checked before use. Specifications subject to alteration.