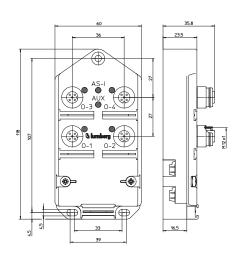

#### **Pin Assignments**

#### Environmental

| Degree of protection        | IP 67                           |
|-----------------------------|---------------------------------|
| Operating temperature range | -25°C (-13°F) to +80°C (+176°F) |
| Weight                      | 200 g                           |
| Housing material            | PUR                             |