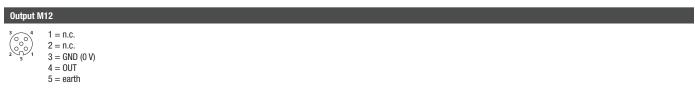

## **Bit Assignment**

| Bit        | - | - | - | - | 3   | 2   | 1   | 0   |
|------------|---|---|---|---|-----|-----|-----|-----|
| M12 Output |   |   |   |   |     |     |     |     |
| Byte 0     | - | - | - | - | 0-4 | 0-3 | 0-2 | 0-1 |

#### **Pin Assignments**