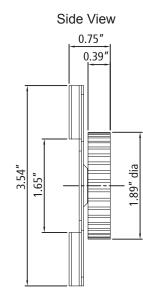

# **Installation Guide**

# CM00TB / CM00TW

# speco technologies<sup>®</sup> 200 New Highway, Amityville NY 11701 800.645.5516 / www.specotech.com

## **Clip Mount Bracket**

### **Compatible Models**

- CVC61HRB, CVC61HRW
- CVC62HRB, CVC62HRW
- CVC71HRB, CVC71HRW
- CILT00T6B, CILT00T6W



• CVC62iLTB, CVC62iLTW

#### **Package Contents**

The following items are included in this package.

- CM00TB / CM00TW
- 3 Machine Screws M3 x 6

#### Dimensions





#### Installation Instruction Diagram

- 1. Loosen the bracket by turning the base of the bracket anti-clockwise.
- 2. Install bracket onto the ceiling tile and turn base of the bracket clockwise to tighten.



- 3. Arrange each piece as shown in the diagram below.
- 4. Fasten the camera onto the mount by using the screws provided.