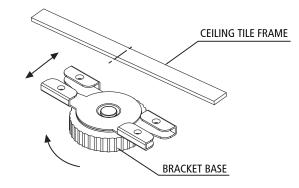

#### Installation Instruction Diagram

- 1. Loosen the bracket by turning the base of the bracket anti-clockwise.
- 2. Install bracket onto the ceiling tile and turn base of the bracket clockwise to tighten.