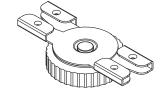

# **Installation Guide**

# CM00TB / CM00TW

# speco technologies<sup>®</sup> 200 New Highway, Amityville NY 11701 800.645.5516 / www.specotech.com

## **Clip Mount Bracket**

### **Compatible Models**

- CVC61HRB, CVC61HRW
- CVC62HRB, CVC62HRW
- CVC71HRB, CVC71HRW
- CILT00T6B, CILT00T6W



• CVC62iLTB, CVC62iLTW

#### **Package Contents**

The following items are included in this package.

- CM00TB / CM00TW
- 3 Machine Screws M3 x 6

#### Dimensions





#### Installation Instruction Diagram

- 1. Loosen the bracket by turning the base of the bracket anti-clockwise.
- 2. Install bracket onto the ceiling tile and turn base of the bracket clockwise to tighten.



- 3. Arrange each piece as shown in the diagram below.
- 4. Fasten the camera onto the mount by using the screws provided.