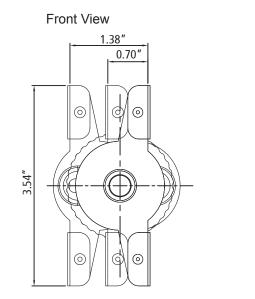

# **Installation Guide**

# CM00TB / CM00TW

# speco technologies<sup>®</sup> 200 New Highway, Amityville NY 11701 800.645.5516 / www.specotech.com

## **Clip Mount Bracket**

### **Compatible Models**

- CVC61HRB, CVC61HRW
- CVC62HRB, CVC62HRW
- CVC71HRB, CVC71HRW
- CILT00T6B, CILT00T6W



• CVC62iLTB, CVC62iLTW

#### **Package Contents**

The following items are included in this package.

- CM00TB / CM00TW
- 3 Machine Screws M3 x 6

#### Dimensions





#### Installation Instruction Diagram

- 1. Loosen the bracket by turning the base of the bracket anti-clockwise.
- 2. Install bracket onto the ceiling tile and turn base of the bracket clockwise to tighten.



- 3. Arrange each piece as shown in the diagram below.
- 4. Fasten the camera onto the mount by using the screws provided.