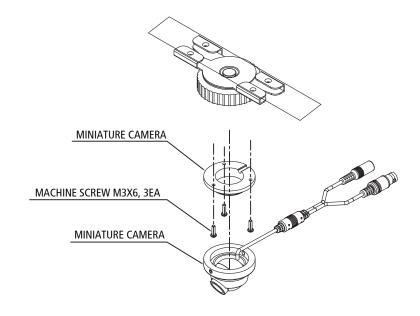

- 3. Arrange each piece as shown in the diagram below.
- 4. Fasten the camera onto the mount by using the screws provided.