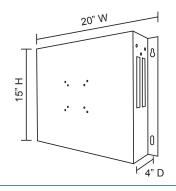

#### **Specifications**

Dimensions......20" (W) x 15" (H) x 4" (D) Weight\*.....7 lbs.

Supported VESA Holes: 75mm x 75mm, 100mm x 100mm