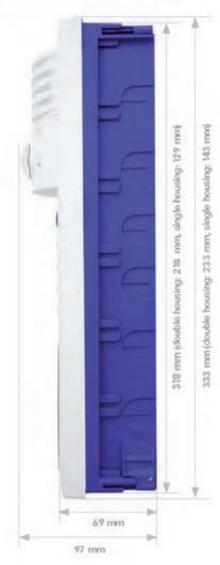

#### **In-Wall Mount**

| All measures | s are in mm | Su        | ırface quality | y   |          |  |  | Company        |        | OTIX 5 deo Company |        |
|--------------|-------------|-----------|----------------|-----|----------|--|--|----------------|--------|--------------------|--------|
|              | Name        | Signature | Da             | ate |          |  |  | Product        |        |                    |        |
| Drawn        | SBe         |           | 10.10.2012     |     |          |  |  | On-Wall Mount, |        |                    |        |
| Tested       |             |           |                |     |          |  |  |                |        | ,                  |        |
| Approved     |             |           |                |     |          |  |  |                | In-Wal | ll Mount           |        |
| Production   |             |           |                |     |          |  |  |                |        |                    |        |
| Quality      |             |           |                |     | Material |  |  | Drawing        |        |                    | DIM AO |
|              |             |           |                |     |          |  |  |                |        |                    | DIN A3 |
|              |             |           |                |     |          |  |  |                |        |                    |        |
|              |             |           |                |     | Weight   |  |  | Scale          |        | Page               |        |