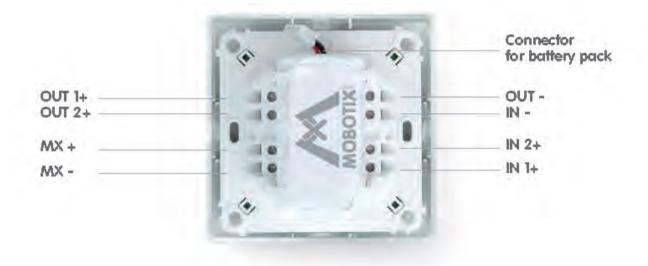

#### Info Module

#### Info2wire+

| All measures | s are in mm |         | Surface qua | ality |          |       |  | Company     |  | OTIX Edeo Company |        |
|--------------|-------------|---------|-------------|-------|----------|-------|--|-------------|--|-------------------|--------|
|              | Name        | Signatu | re          | Date  |          |       |  | Product     |  |                   |        |
| Drawn        | SBe         |         | 10.10.2012  |       |          |       |  | T25 Modules |  |                   |        |
| Tested       |             |         |             |       |          |       |  |             |  | lodules           | les    |
| Approved     |             |         |             |       |          |       |  |             |  |                   |        |
| Production   |             |         |             |       |          |       |  |             |  |                   |        |
| Quality      |             |         |             |       | Material |       |  | Drawing     |  |                   | DIN A3 |
|              |             |         |             |       | Weight   | Words |  | Scale       |  | Page              |        |