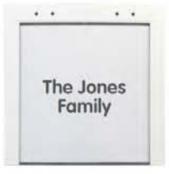

#### BellRFID

Back view with cover removed

with function button

MX-Bell1-Button-F4 4 small bell buttons with function button

Dr. Jones, MD

MX-Bell1-Button-F2 2 medium-size bell buttons with function button