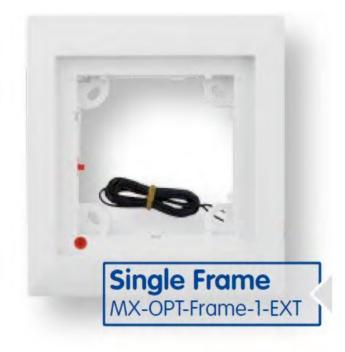

### **On-Wall Mount**

#### **In-Wall Mount**

| All measures | s are in mm | Su        | ırface quality | y   |          |  |  | Company        |        | OTIX 5 deo Company |        |
|--------------|-------------|-----------|----------------|-----|----------|--|--|----------------|--------|--------------------|--------|
|              | Name        | Signature | Da             | ate |          |  |  | Product        |        |                    |        |
| Drawn        | SBe         |           | 10.10.2012     |     |          |  |  | On-Wall Mount, |        |                    |        |
| Tested       |             |           |                |     |          |  |  |                |        | ,                  |        |
| Approved     |             |           |                |     |          |  |  |                | In-Wal | ll Mount           |        |
| Production   |             |           |                |     |          |  |  |                |        |                    |        |
| Quality      |             |           |                |     | Material |  |  | Drawing        |        |                    | DIM AO |
|              |             |           |                |     |          |  |  |                |        |                    | DIN A3 |
|              |             |           |                |     |          |  |  |                |        |                    |        |
|              |             |           |                |     | Weight   |  |  | Scale          |        | Page               |        |