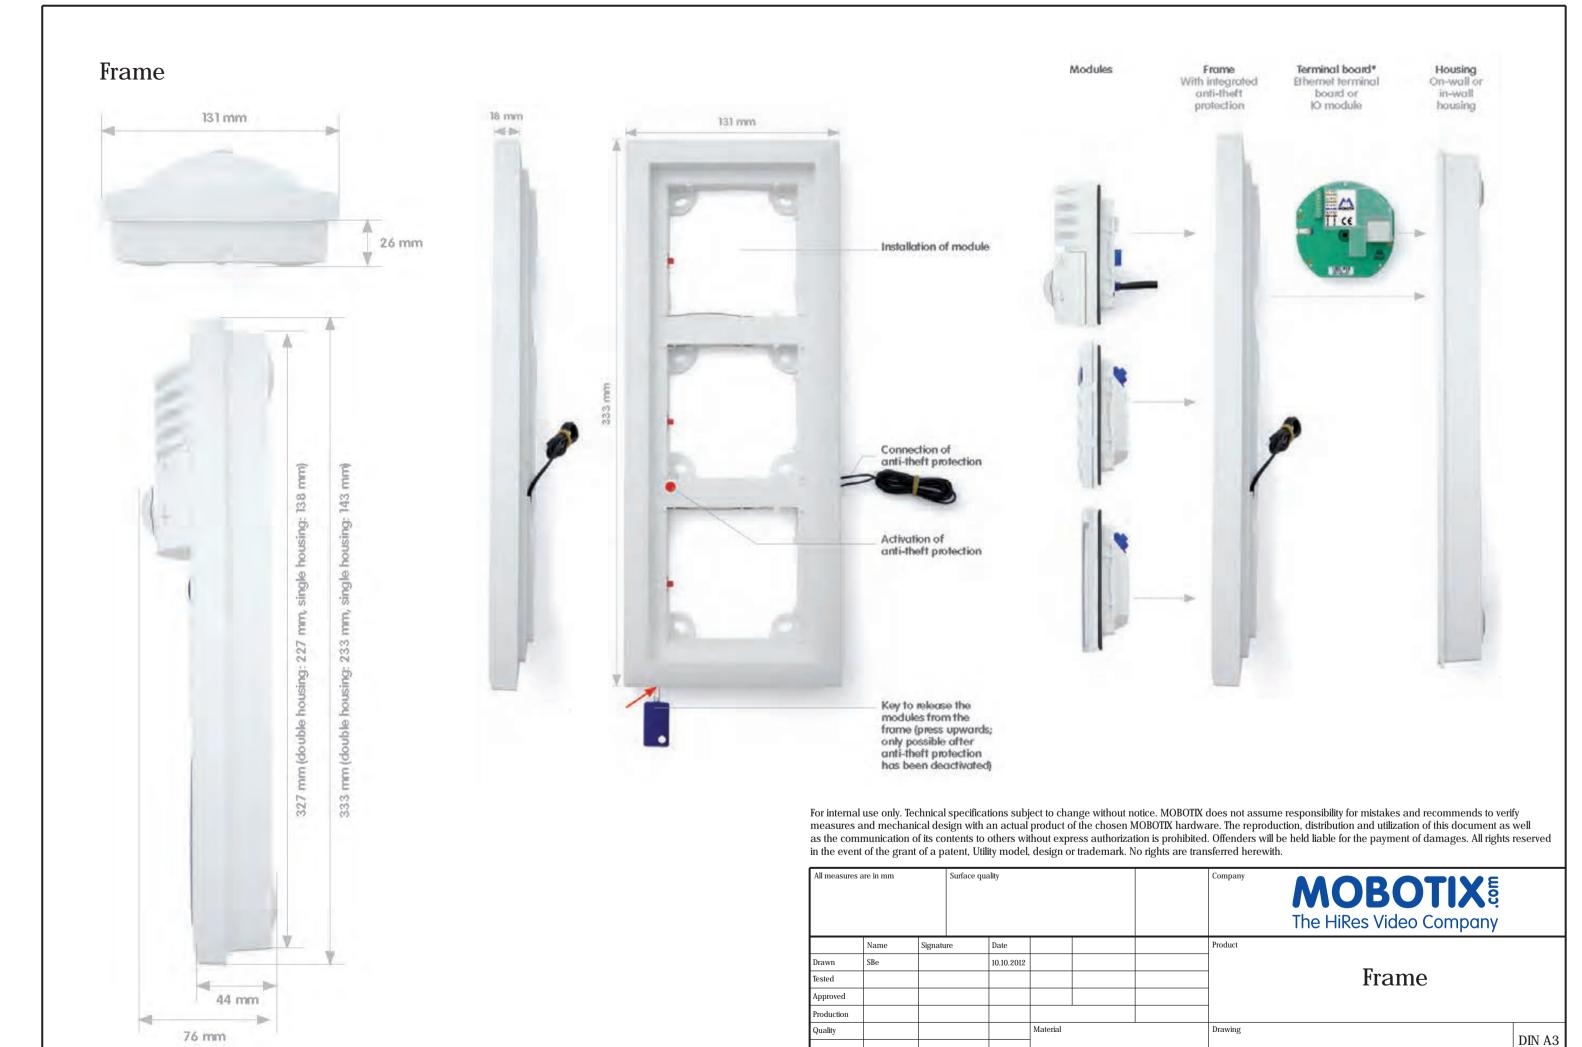

# Frame

Color options:

White (PW)

Silver (SV)

Dark gray (DG)

Black (BL)

Amber (AM)

| All measures are in mm Surface quality |      |         |            |  |          |   | Company |         | <b></b> |                   |         |  |  |
|----------------------------------------|------|---------|------------|--|----------|---|---------|---------|---------|-------------------|---------|--|--|
|                                        |      |         |            |  |          |   |         |         | _       | OTIX Edeo Company |         |  |  |
|                                        | Name | Signatu | ature Date |  | re Date  |   |         |         |         | Product           |         |  |  |
| Drawn                                  | SBe  |         | 10.10.201  |  |          |   |         |         | _       |                   |         |  |  |
| Tested                                 |      |         |            |  |          |   |         | Fran    | ame     |                   |         |  |  |
| Approved                               |      |         |            |  |          |   |         |         |         |                   |         |  |  |
| Production                             |      |         |            |  |          |   |         |         |         |                   |         |  |  |
| Quality                                |      |         | Mat        |  | Material |   |         | Drawing |         |                   | DIVI AO |  |  |
|                                        |      |         |            |  |          |   |         |         |         |                   | DIN A3  |  |  |
|                                        |      |         |            |  |          |   |         |         |         |                   |         |  |  |
|                                        |      |         |            |  | Weight   | · | ·       | Scale   |         | Page              |         |  |  |