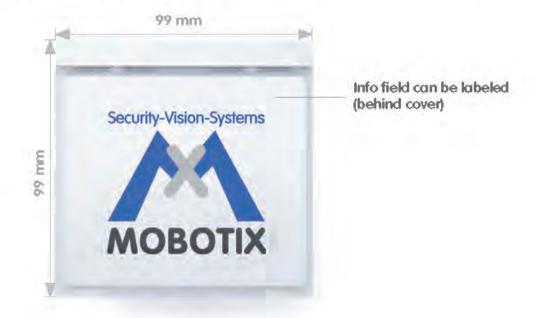

|         |
| Production   |           |         |            |            |          |         |         | 1       |                                   |         |
| Quality      |           |         |            |            | Material |         | Drawing |         |                                   | DIM A O |
|              |           |         |            |            |          |         |         |         |                                   | DIN A3  |
|              |           |         |            |            |          |         |         |         |                                   |         |
|              |           |         |            |            | Weight   |         |         | Scale   | Page                              |         |

#### Info Module





#### Info2wire+



| All measures | s are in mm |         | Surface qua | ality |          |       |  | Company     |  | OTIX Edeo Company |        |
|--------------|-------------|---------|-------------|-------|----------|-------|--|-------------|--|-------------------|--------|
|              | Name        | Signatu | re          | Date  |          |       |  | Product     |  |                   |        |
| Drawn        | SBe         |         | 10.10.2012  |       |          |       |  | T25 Modules |  |                   |        |
| Tested       |             |         |             |       |          |       |  |             |  | lodules           | les    |
| Approved     |             |         |             |       |          |       |  |             |  |                   |