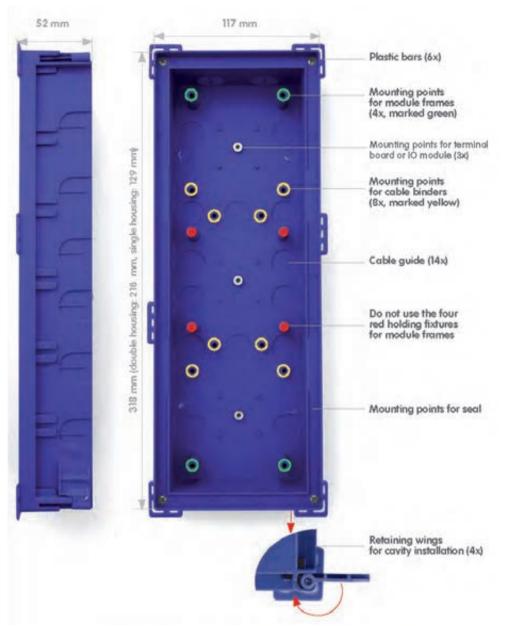

#### View with housing cover removed

| All measures | s are in mm |         | Surface qua | ality |          |  |  | Company     |  | OTIX Edeo Company |        |  |
|--------------|-------------|---------|-------------|-------|----------|--|--|-------------|--|-------------------|--------|--|
|              | Name        | Signatu | re          | Date  |          |  |  | Product     |  |                   |        |  |
| Drawn        | SBe         |         | 10.10.2012  |       |          |  |  | T25 Modules |  |                   |        |  |
| Tested       |             |         |             |       |          |  |  |             |  | lodules           | •      |  |
| Approved     |             |         |             |       |          |  |  |             |  |                   |        |  |
| Production   |             |         |             |       |          |  |  |             |  |                   |        |  |
| Quality      |             |         |             |       | Material |  |  | Drawing     |  |                   | DIM AO |  |
|              |             |         |             |       | 1        |  |  |             |  |                   | DIN A3 |  |
|              |             |         |             |       |          |  |  |             |  |                   |        |  |
|              |             |         |             |       | Weight   |  |  | Scale       |  | Page              | •      |  |