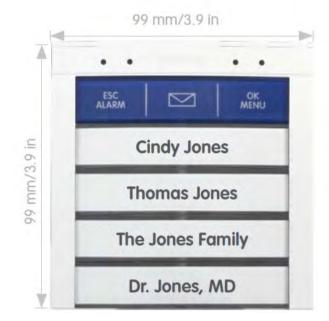

# KeypadRFID

#### View with housing cover removed

| All measures | s are in mm |         | Surface qua | ality |          |  |  | Company     |  | OTIX Edeo Company |        |  |
|--------------|-------------|---------|-------------|-------|----------|--|--|-------------|--|-------------------|--------|--|
|              | Name        | Signatu | re          | Date  |          |  |  | Product     |  |                   |        |  |
| Drawn        | SBe         |         | 10.10.2012  |       |          |  |  | T25 Modules |  |                   |        |  |
| Tested       |             |         |             |       |          |  |  |             |  | lodules           | •      |  |
| Approved     |             |         |             |       |          |  |  |             |  |                   |        |  |
| Production   |             |         |             |       |          |  |  |             |  |                   |        |  |
| Quality      |             |         |             |       | Material |  |  | Drawing     |  |                   | DIM AO |  |
|              |             |         |             |       | 1        |  |  |             |  |                   | DIN A3 |  |
|              |             |         |             |       |          |  |  |             |  |                   |        |  |
|              |             |         |             |       | Weight   |  |  | Scale       |  | Page              | •      |  |