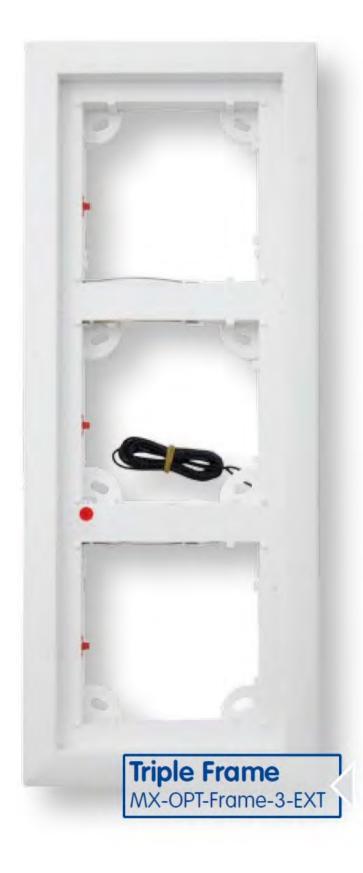

### **On-Wall Mount**

#### **In-Wall Mount**

| All measures | s are in mm | Su        | ırface quality | y   |          |  |  | Company        |        | OTIX 5 deo Company |        |
|--------------|-------------|-----------|----------------|-----|----------|--|--|----------------|--------|--------------------|--------|
|              | Name        | Signature | Da             | ate |          |  |  | Product        |        |                    |        |
| Drawn        | SBe         |           | 10.10.2012     |     |          |  |  | On-Wall Mount, |        |                    |        |
| Tested       |             |           |                |     |          |  |  |                |        | ,                  |        |
| Approved     |             |           |                |     |          |  |  |                | In-Wal | ll Mount           |        |
| Production   |             |           |                |     |          |  |  |                |        |                    |        |
| Quality      |             |           |                |     | Material |  |  | Drawing        |        |                    | DIM AO |
|              |             |           |                |     |          |  |  |                |        |                    | DIN A3 |
|              |             |           |                |     |          |  |  |                |        |                    |        |
|              |             |           |                |     | Weight   |  |  | Scale          |        | Page               |        |