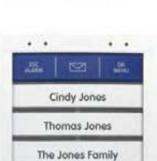

|       |          |  |  |             |  |                   |        |  |
| Production   |             |         |             |       |          |  |  |             |  |                   |        |  |
| Quality      |             |         |             |       | Material |  |  | Drawing     |  |                   | DIM AO |  |
|              |             |         |             |       | 1        |  |  |             |  |                   | DIN A3 |  |
|              |             |         |             |       |          |  |  |             |  |                   |        |  |
|              |             |         |             |       | Weight   |  |  | Scale       |  | Page              | •      |  |

#### BellRFID



Back view with cover removed







with function button



MX-Bell1-Button-F4 4 small bell buttons with function button

Dr. Jones, MD



MX-Bell1-Button-F2 2 medium-size bell buttons with function button



MX-Bell1-Button-05 5 small bell buttons (no function button)



MX-Bell1-Button-F3
1 large, 2 small bell buttons
with function button



MX-Bell1-Button-XL1

XL bell button
(no function button)

| All measures | are in mm |         | Surface qu | ality      |          |         |         | Company | MOBOTIX 5 The HiRes Video Company |         |
|--------------|-----------|---------|------------|------------|----------|---------|---------|---------|-----------------------------------|---------|
|              | Name      | Signatu | re         | Date       | Product  | Product |         |         |                                   |