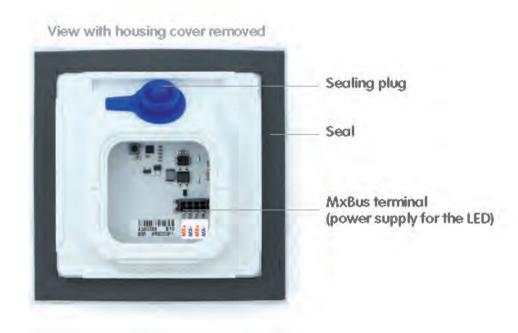

|         |
| Production   |           |         |            |            |          |         |         | 1       |                                   |         |
| Quality      |           |         |            |            | Material |         | Drawing |         |                                   | DIM A O |
|              |           |         |            |            |          |         |         |         |                                   | DIN A3  |
|              |           |         |            |            |          |         |         |         |                                   |         |
|              |           |         |            |            | Weight   |         |         | Scale   | Page                              |         |

#### Info Module





#### Info2wire+



| All measures | s are in mm |         | Surface qua | ality |          |       |  | Company     |  | OTIX Edeo Company |        |
|--------------|-------------|---------|-------------|-------|----------|-------|--|-------------|--|-------------------|--------|
|              | Name        | Signatu | re          | Date  |          |       |  | Product     |  |                   |        |
| Drawn        | SBe         |         | 10.10.2012  |       |          |       |  | T25 Modules |  |                   |        |
| Tested       |             |         |             |       |          |       |  |             |  | lodules           | les    |
| Approved     |             |         |             |       |          |       |  |             |  |                   |