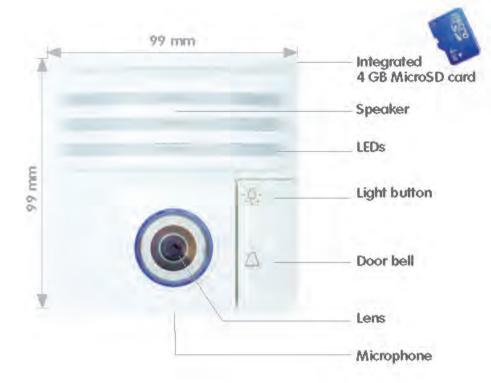

### T25-CamCore





# KeypadRFID



#### View with housing cover removed



| All measures | s are in mm |         | Surface qua | ality |          |  |  | Company     |  | OTIX Edeo Company |        |  |
|--------------|-------------|---------|-------------|-------|----------|--|--|-------------|--|-------------------|--------|--|
|              | Name        | Signatu | re          | Date  |          |  |  | Product     |  |                   |        |  |
| Drawn        | SBe         |         | 10.10.2012  |       |          |  |  | T25 Modules |  |                   |        |  |
| Tested       |             |         |             |       |          |  |  |             |  | lodules           | •      |  |
| Approved     |             |         |             |       |          |  |  |             |