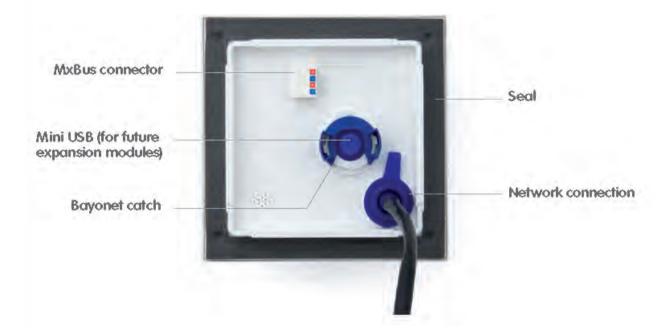

#### View with housing cover removed

| All measures | s are in mm |         | Surface qua | ality |          |  |  | Company     |  | OTIX Edeo Company |        |  |
|--------------|-------------|---------|-------------|-------|----------|--|--|-------------|--|-------------------|--------|--|
|              | Name        | Signatu | re          | Date  |          |  |  | Product     |  |                   |        |  |
| Drawn        | SBe         |         | 10.10.2012  |       |          |  |  | T25 Modules |  |                   |        |  |
| Tested       |             |         |             |       |          |  |  |             |  | lodules           | •      |  |
| Approved     |             |         |             |       |          |  |  |             |  |                   |        |  |
| Production   |             |         |             |       |          |  |  |             |  |                   |        |  |
| Quality      |             |         |             |       | Material |  |  | Drawing     |  |                   | DIM AO |  |
|              |             |         |             |       | 1        |  |  |             |  |                   | DIN A3 |  |
|              |             |         |             |       |          |  |  |             |  |                   |        |  |
|              |             |         |             |       | Weight   |  |  | Scale       |  | Page              | •      |  |