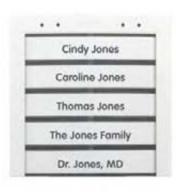

|  |  |             |  |                   |        |  |
| Quality      |             |         |             |       | Material |  |  | Drawing     |  |                   | DIM AO |  |
|              |             |         |             |       | 1        |  |  |             |  |                   | DIN A3 |  |
|              |             |         |             |       |          |  |  |             |  |                   |        |  |
|              |             |         |             |       | Weight   |  |  | Scale       |  | Page              | •      |  |

#### BellRFID



Back view with cover removed







with function button



MX-Bell1-Button-F4 4 small bell buttons with function button

Dr. Jones, MD



MX-Bell1-Button-F2 2 medium-size bell buttons with function button



MX-Bell1-Button-05 5 small bell buttons (no function button)



MX-Bell1-Button-F3
1 large, 2 small bell buttons
with function button



MX-Bell1-Button-XL1

XL bell button
(no function button)

| All measures | are in mm |         | Surface qu | ality      |          |         |         | Company | MOBOTIX 5 The HiRes Video Company |         |
|--------------|-----------|---------|------------|------------|----------|---------|---------|---------|-----------------------------------|---------|
|              | Name      | Signatu | re         | Date       | Product  | Product |         |         |                                   |         |
| Drawn        | SBe       |         |            | 10.10.2012 |          |         |         | 1       |                                   |