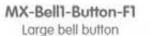

#### BellRFID

Back view with cover removed

with function button

MX-Bell1-Button-F4 4 small bell buttons with function button

Dr. Jones, MD

MX-Bell1-Button-F2 2 medium-size bell buttons with function button