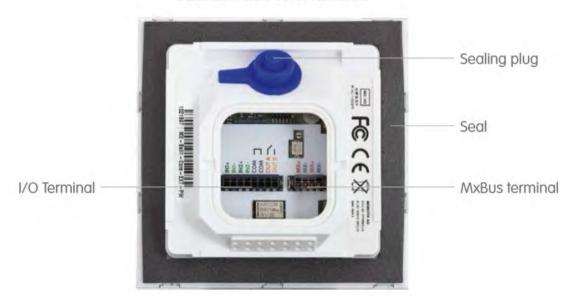

|         |             |       |          |  |  |             |  |                   |        |  |
| Production   |             |         |             |       |          |  |  |             |  |                   |        |  |
| Quality      |             |         |             |       | Material |  |  | Drawing     |  |                   | DIM AO |  |
|              |             |         |             |       | 1        |  |  |             |  |                   | DIN A3 |  |
|              |             |         |             |       |          |  |  |             |  |                   |        |  |
|              |             |         |             |       | Weight   |  |  | Scale       |  | Page              | •      |  |

#### BellRFID



Back view with cover removed







with function button



MX-Bell1-Button-F4 4 small bell buttons with function button

Dr. Jones, MD



MX-Bell1-Button-F2 2 medium-size bell buttons with function button



MX-Bell1-Button-05 5 small bell buttons (no function button)



MX-Bell1-Button-F3
1 large, 2 small bell buttons
with function button



MX-Bell1-Button-XL1

XL bell button
(no function button)

| All measures | are in mm |         | Surface qu | ality      |          |         |         | Company | MOBOTIX 5 The HiRes Video Company |         |
|--------------|-----------|---------|------------|------------|----------|---------|---------|---------|-----------------------------------|---------|
|              | Name      | Signatu | re         | Date       | Product  | Product |         |         |