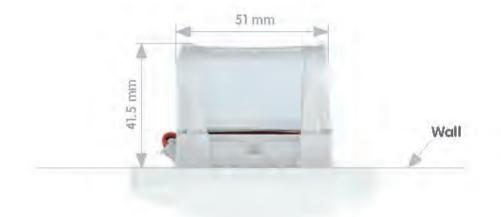

### **On-Wall Mount**

#### **In-Wall Mount**

| All measures | s are in mm | Su        | ırface quality | y   |          |  |  | Company        |        | OTIX 5 deo Company |        |
|--------------|-------------|-----------|----------------|-----|----------|--|--|----------------|--------|--------------------|--------|
|              | Name        | Signature | Da             | ate |          |  |  | Product        |        |                    |        |
| Drawn        | SBe         |           | 10.10.2012     |     |          |  |  | On-Wall Mount, |        |                    |        |
| Tested       |             |           |                |     |          |  |  |                |        | ,                  |        |
| Approved     |             |           |                |     |          |  |  |                | In-Wal | ll Mount           |        |
| Production   |             |           |                |     |          |  |  |                |        |                    |        |
| Quality      |             |           |                |     | Material |  |  | Drawing        |        |                    | DIM AO |
|              |             |           |                |     |          |  |  |                |        |                    | DIN A3 |
|              |             |           |                |     |          |  |  |                |        |                    |        |
|              |             |           |                |     | Weight   |  |  | Scale          |        | Page               |        |