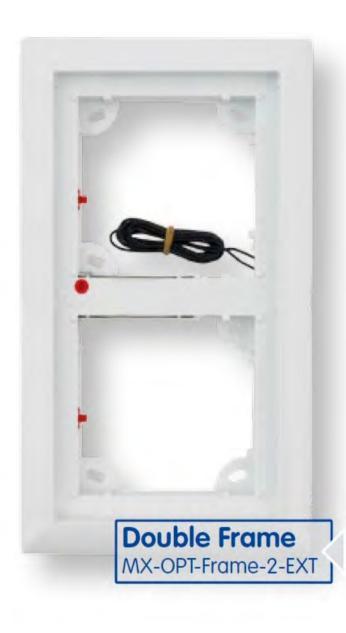

### **On-Wall Mount**

#### **In-Wall Mount**

| All measures | s are in mm | Su        | ırface quality | y   |          |  |  | Company        |        | OTIX 5 deo Company |        |
|--------------|-------------|-----------|----------------|-----|----------|--|--|----------------|--------|--------------------|--------|
|              | Name        | Signature | Da             | ate |          |  |  | Product        |        |                    |        |
| Drawn        | SBe         |           | 10.10.2012     |     |          |  |  | On-Wall Mount, |        |                    |        |
| Tested       |             |           |                |     |          |  |  |                |        | ,                  |        |
| Approved     |             |           |                |     |          |  |  |                | In-Wal | ll Mount           |        |
| Production   |             |           |                |     |          |  |  |                |        |                    |        |
| Quality      |             |           |                |     | Material |  |  | Drawing        |        |                    | DIM AO |
|              |             |           |                |     |          |  |  |                |        |                    | DIN A3 |
|              |             |           |                |     |          |  |  |                |        |                    |        |
|              |             |           |                |     | Weight   |  |  | Scale          |        | Page               |        |