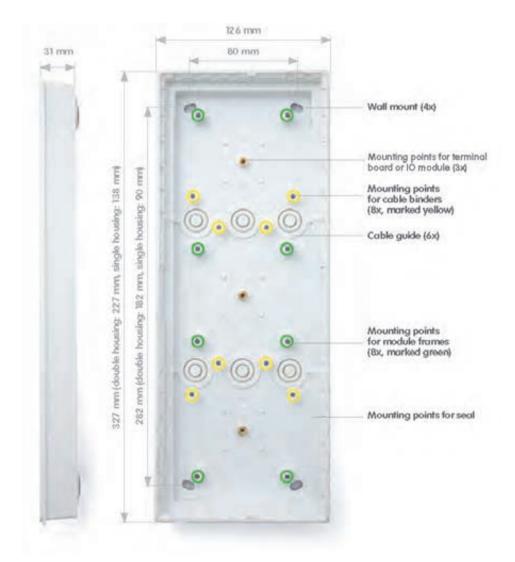

### **On-Wall Mount**

#### **In-Wall Mount**

| All measures | s are in mm | Su        | ırface quality | y   |          |  |  | Company        |        | OTIX 5 deo Company |        |
|--------------|-------------|-----------|----------------|-----|----------|--|--|----------------|--------|--------------------|--------|
|              | Name        | Signature | Da             | ate |          |  |  | Product        |        |                    |        |
| Drawn        | SBe         |           | 10.10.2012     |     |          |  |  | On-Wall Mount, |        |                    |        |
| Tested       |             |           |                |     |          |  |  |                |        | ,                  |        |
| Approved     |             |           |                |     |          |  |  |                | In-Wal | ll Mount           |        |
| Production   |             |           |                |     |          |  |  |                |        |                    |        |
| Quality      |             |           |                |     | Material |  |  | Drawing        |        |                    | DIM AO |
|              |             |           |                |     |          |  |  |                |        |                    | DIN A3 |
|              |             |           |                |     |          |  |  |                |        |                    |        |
|              |             |           |                |     | Weight   |  |  | Scale          |        | Page               |        |