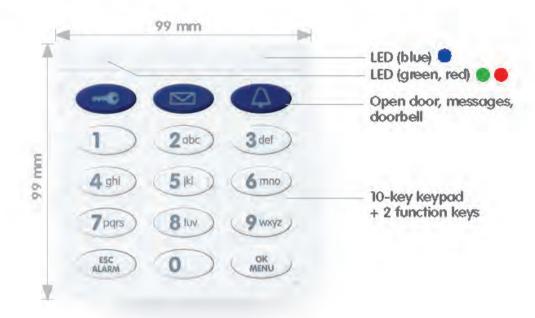

### T25-CamCore





# KeypadRFID



#### View with housing cover removed



| All measures | s are in mm |         | Surface qua | ality |          |  |  | Company     |  | OTIX Edeo Company |        |  |
|--------------|-------------|---------|-------------|-------|----------|--|--|-------------|--|-------------------|--------|--|
|              | Name        | Signatu | re          | Date  |          |  |  | Product     |  |                   |        |  |
| Drawn        | SBe         |         | 10.10.2012  |       |          |  |  | T25 Modules |  |                   |        |  |
| Tested       |             |         |             |       |          |  |  |             |  | lodules           | •      |  |
| Approved     |             |         |             |       |          |  |  |             |  |