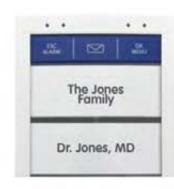

#### BellRFID

Back view with cover removed

with function button

MX-Bell1-Button-F4 4 small bell buttons with function button

Dr. Jones, MD

MX-Bell1-Button-F2 2 medium-size bell buttons with function button