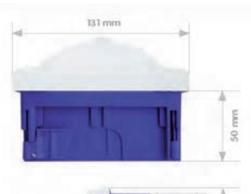

|      |         |            |  |          |   |         |         |         |                   |         |  |  |
| Quality                                |      |         | Mat        |  | Material |   |         | Drawing |         |                   | DIVI AO |  |  |
|                                        |      |         |            |  |          |   |         |         |         |                   | DIN A3  |  |  |
|                                        |      |         |            |  |          |   |         |         |         |                   |         |  |  |
|                                        |      |         |            |  | Weight   | · | ·       | Scale   |         | Page              |         |  |  |

### **On-Wall Mount**



#### **In-Wall Mount**







| All measures | s are in mm | Su        | ırface quality | y   |          |  |  | Company        |        | OTIX 5 deo Company |        |
|--------------|-------------|-----------|----------------|-----|----------|--|--|----------------|--------|--------------------|--------|
|              | Name        | Signature | Da             | ate |          |  |  | Product        |        |                    |        |
| Drawn        | SBe         |           | 10.10.2012     |     |          |  |  | On-Wall Mount, |        |                    |        |
| Tested       |             |           |                |     |          |  |  |                |        | ,                  |        |
| Approved     |             |           |                |     |          |  |  |                | I