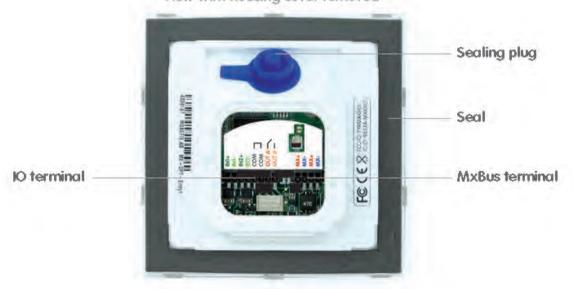

#### View with housing cover removed

| All measures | s are in mm |         | Surface qua | ality |          |  |  | Company     |  | OTIX Edeo Company |        |  |
|--------------|-------------|---------|-------------|-------|----------|--|--|-------------|--|-------------------|--------|--|
|              | Name        | Signatu | re          | Date  |          |  |  | Product     |  |                   |        |  |
| Drawn        | SBe         |         | 10.10.2012  |       |          |  |  | T25 Modules |  |                   |        |  |
| Tested       |             |         |             |       |          |  |  |             |  | lodules           | •      |  |
| Approved     |             |         |             |       |          |  |  |             |  |                   |        |  |
| Production   |             |         |             |       |          |  |  |             |  |                   |        |  |
| Quality      |             |         |             |       | Material |  |  | Drawing     |  |                   | DIM AO |  |
|              |             |         |             |       | 1        |  |  |             |  |                   | DIN A3 |  |
|              |             |         |             |       |          |  |  |             |  |                   |        |  |
|              |             |         |             |       | Weight   |  |  | Scale       |  | Page              | •      |  |