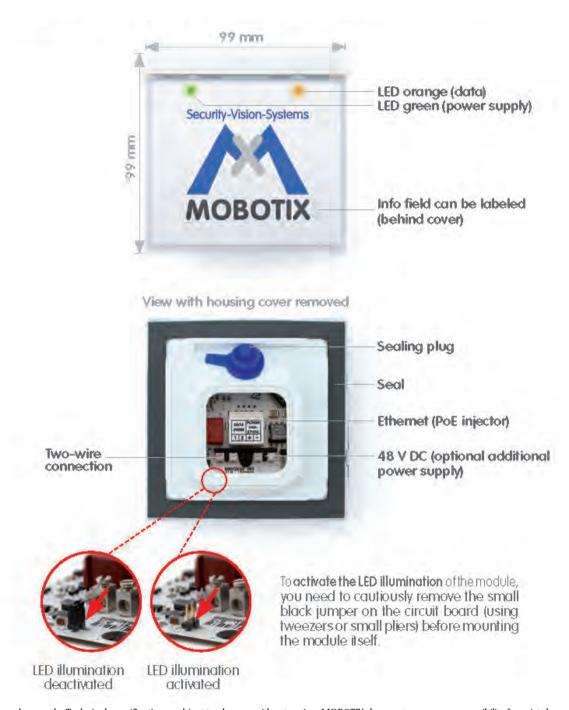

#### Info2wire+

| All measures | s are in mm |         | Surface qua | ality |          |       |  | Company     |  | OTIX Edeo Company |        |
|--------------|-------------|---------|-------------|-------|----------|-------|--|-------------|--|-------------------|--------|
|              | Name        | Signatu | re          | Date  |          |       |  | Product     |  |                   |        |
| Drawn        | SBe         |         | 10.10.2012  |       |          |       |  | T25 Modules |  |                   |        |
| Tested       |             |         |             |       |          |       |  |             |  | lodules           | les    |
| Approved     |             |         |             |       |          |       |  |             |  |                   |        |
| Production   |             |         |             |       |          |       |  |             |  |                   |        |
| Quality      |             |         |             |       | Material |       |  | Drawing     |  |                   | DIN A3 |
|              |             |         |             |       | Weight   | Words |  | Scale       |  | Page              |        |