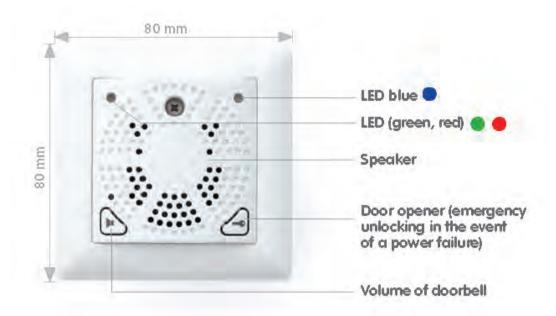

|     |          |  |  |                | In-Wal | ll Mount           |        |
| Production   |             |           |                |     |          |  |  |                |        |                    |        |
| Quality      |             |           |                |     | Material |  |  | Drawing        |        |                    | DIM AO |
|              |             |           |                |     |          |  |  |                |        |                    | DIN A3 |
|              |             |           |                |     |          |  |  |                |        |                    |        |
|              |             |           |                |     | Weight   |  |  | Scale          |        | Page               |        |

# DoorMaster







| Il measures are in mm Surface quality |      |         |          |            |          |   |  | Company    | _      | OTIX § ideo Company |         |
|---------------------------------------|------|---------|----------|------------|----------|---|--|------------|--------|---------------------|---------|
|                                       | Name | Signatu | ire Date |            |          |   |  | Product    |        |                     |         |
| awn                                   | SBe  |         |          | 10.10.2012 |          |   |  |            |        |                     |         |
| sted                                  |      |         |          |            |          |   |  | DoorMaster | Master |                     |         |
| oproved