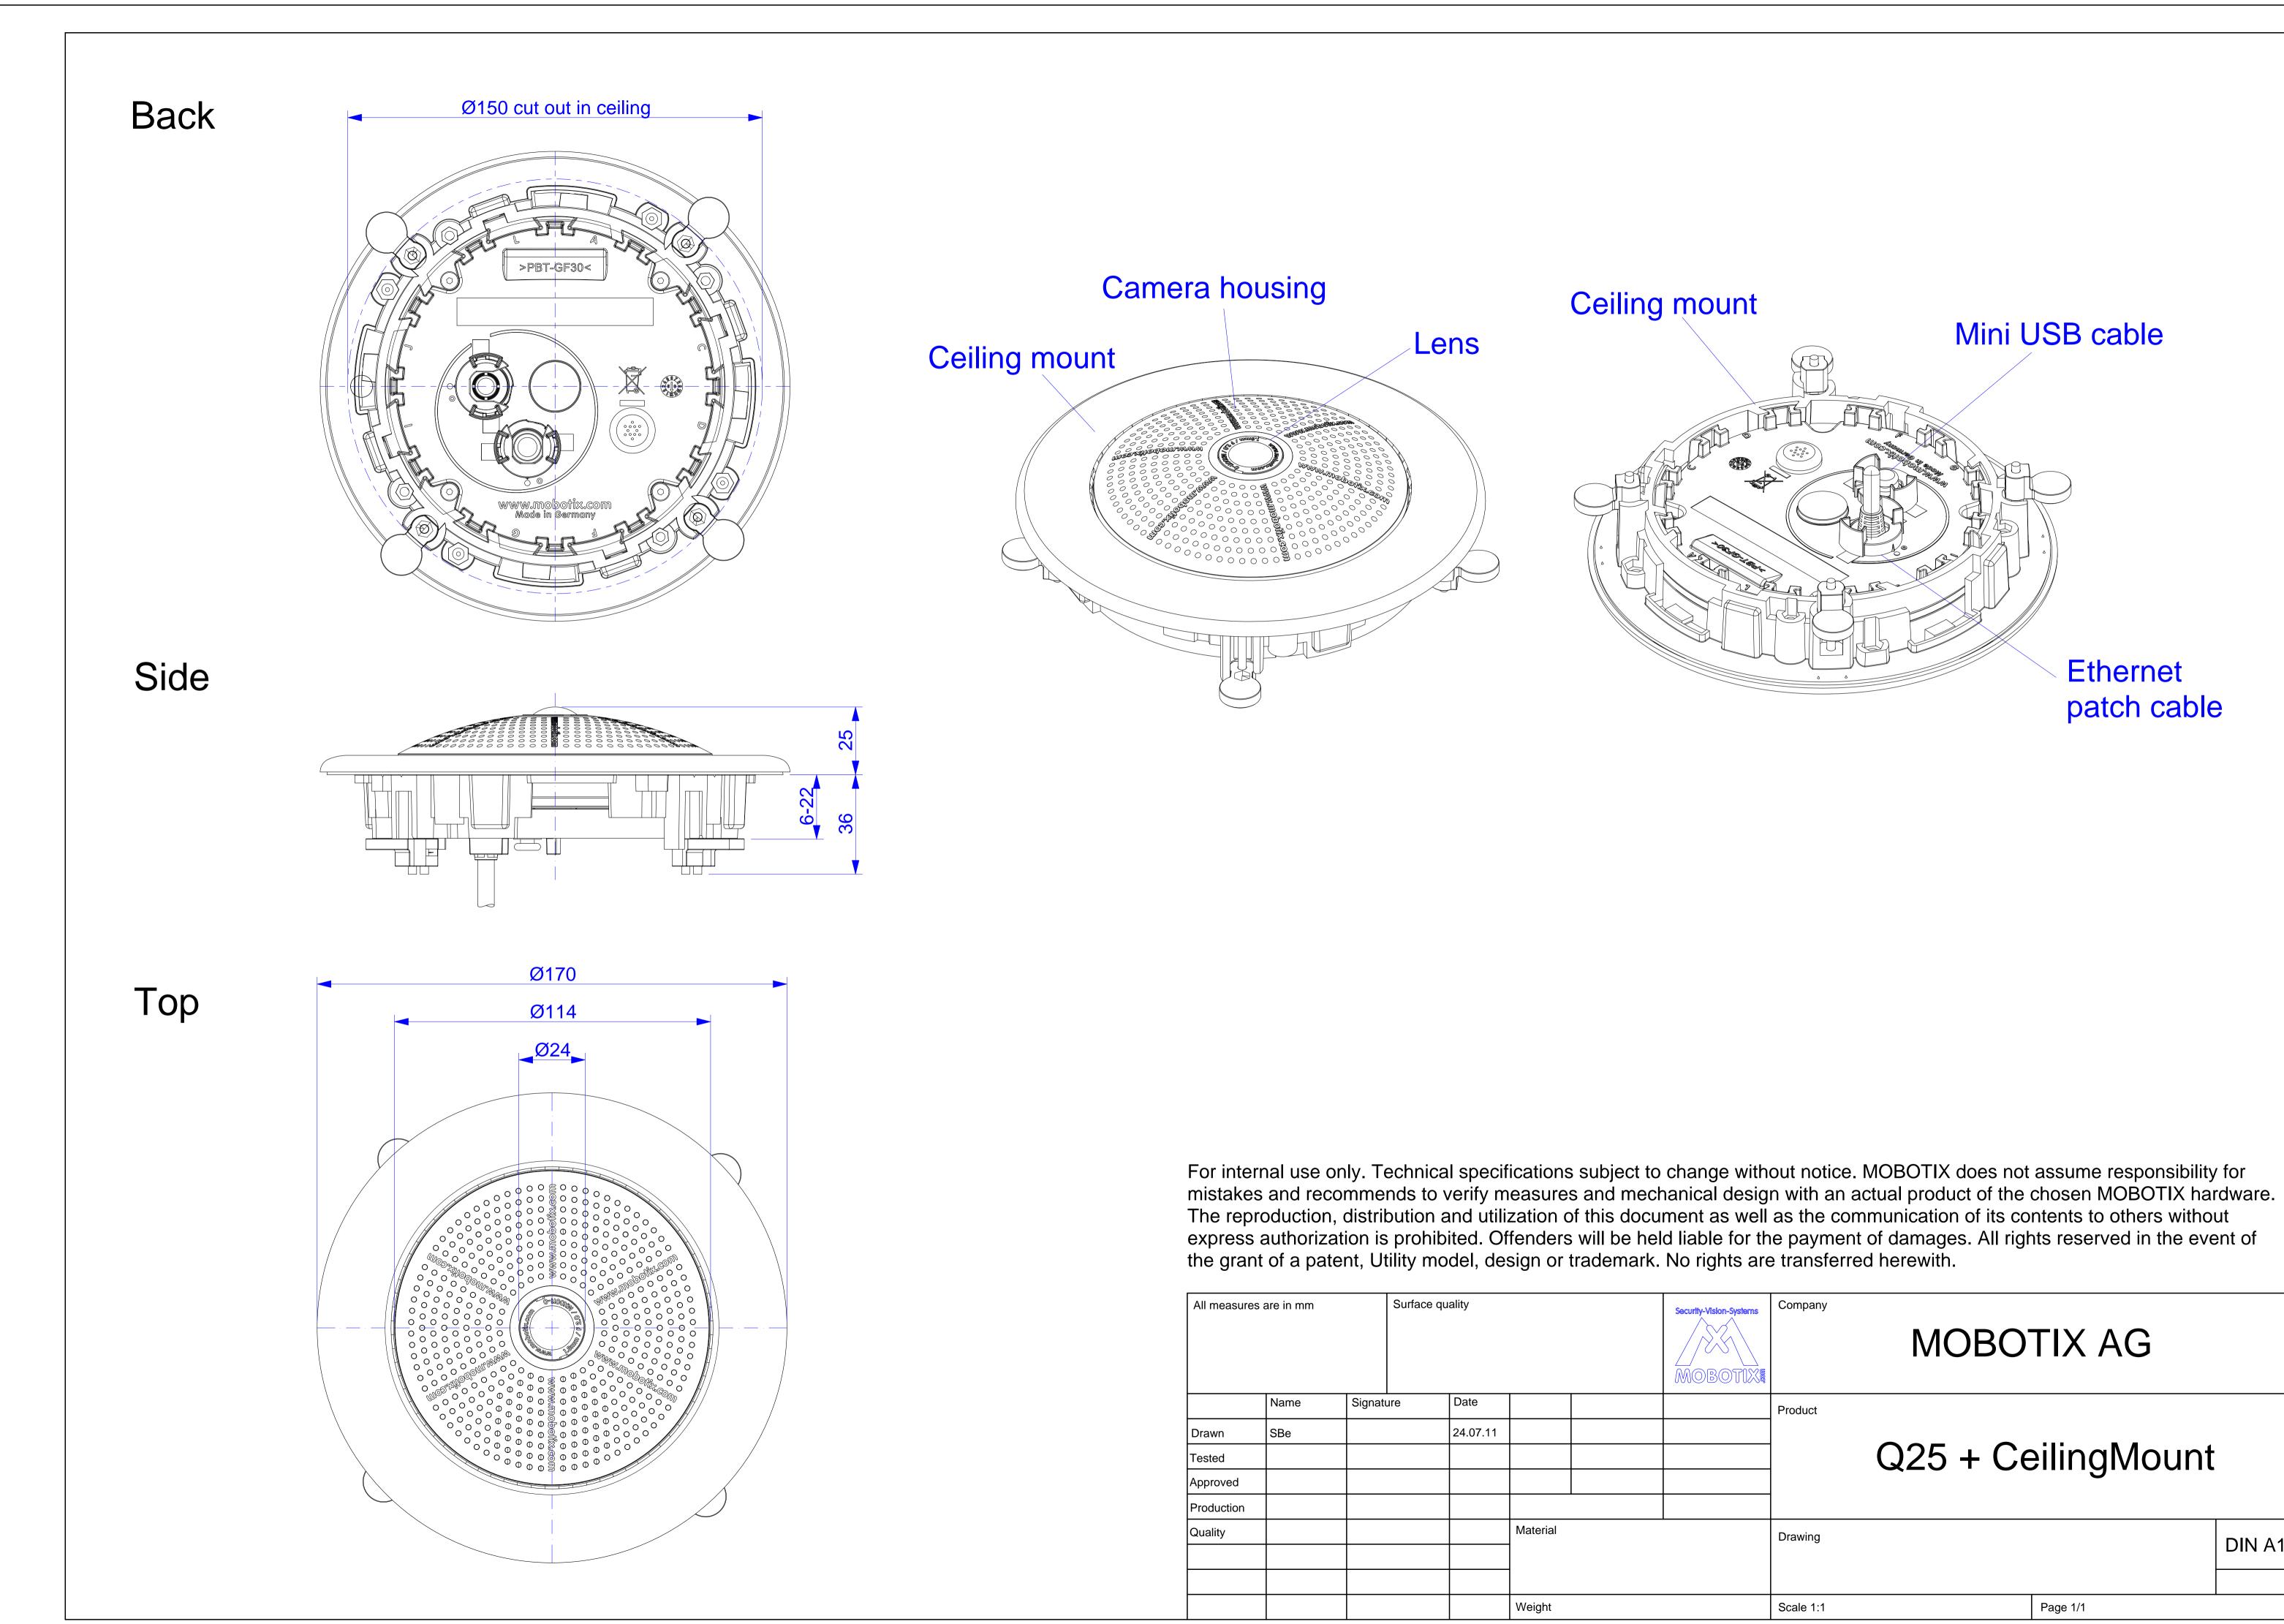

| All measures | s are in mm |         | Surface qu | uality   |          | Security-Vision-Systems  MOBOTIX® | Company   | MOBOTIX AG |
|--------------|-------------|---------|------------|----------|----------|-----------------------------------|-----------|------------|
|              | Name        | Signati | ure        | Date     |          |                                   | Product   |            |
| Drawn        | SBe         |         |            | 24.07.11 |          |                                   |           |            |
| Tested       |             |         |            |          |          |                                   |           | Q25 Camera |
| Approved     |             |         |            |          |          |                                   |           |            |
| Production   |             |         |            |          |          |                                   |           |            |
| Quality      |             |         |            |          | Material |                                   | Drawing   | DIN A1     |
|              |             |         |            |          |          |                                   |           |            |
|              |             |         |            |          | Weight   |                                   | Scale 1:1 | Page 1/1   |