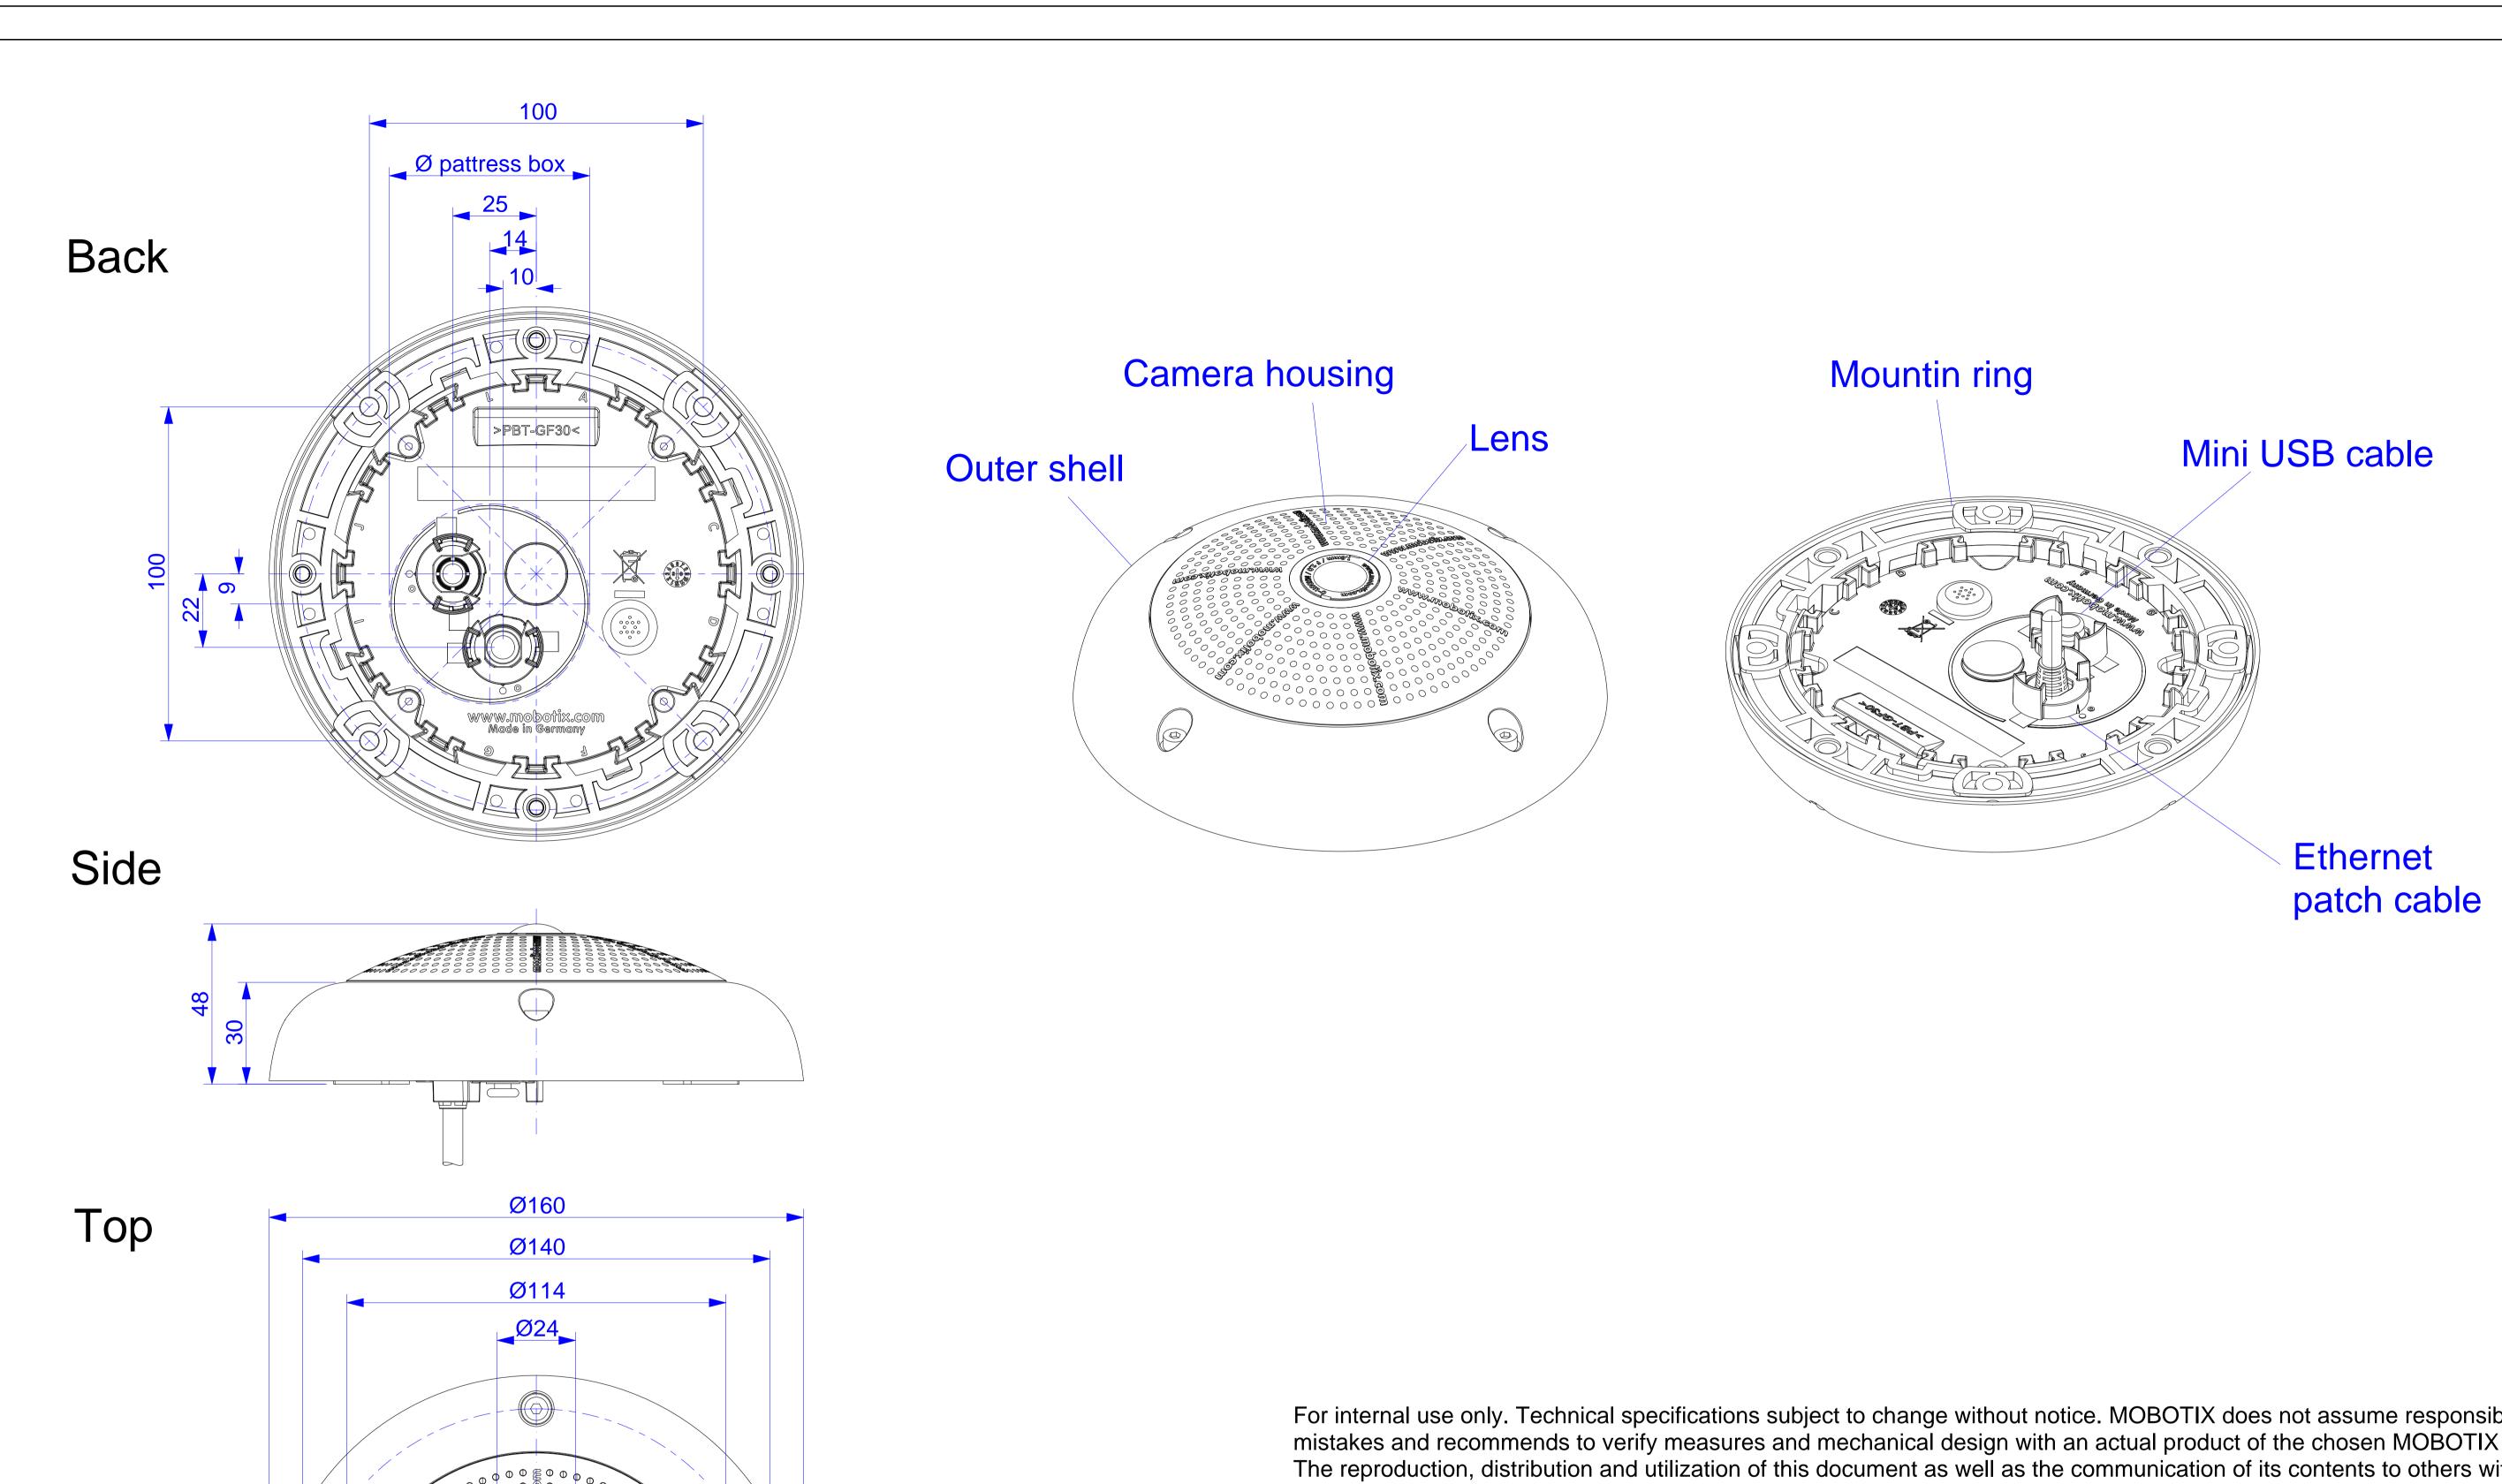

DIN A1

Mounting ring

For internal use only. Technical specifications subject to change without notice. MOBOTIX does not assume responsibility for mistakes and recommends to verify measures and mechanical design with an actual product of the chosen MOBOTIX hardware. The reproduction, distribution and utilization of this document as well as the communication of its contents to others without express authorization is prohibited. Offenders will be held liable for the payment of damages. All rights reserved in the event of the grant of a patent, Utility model, design or trademark. No rights are transferred herewith.