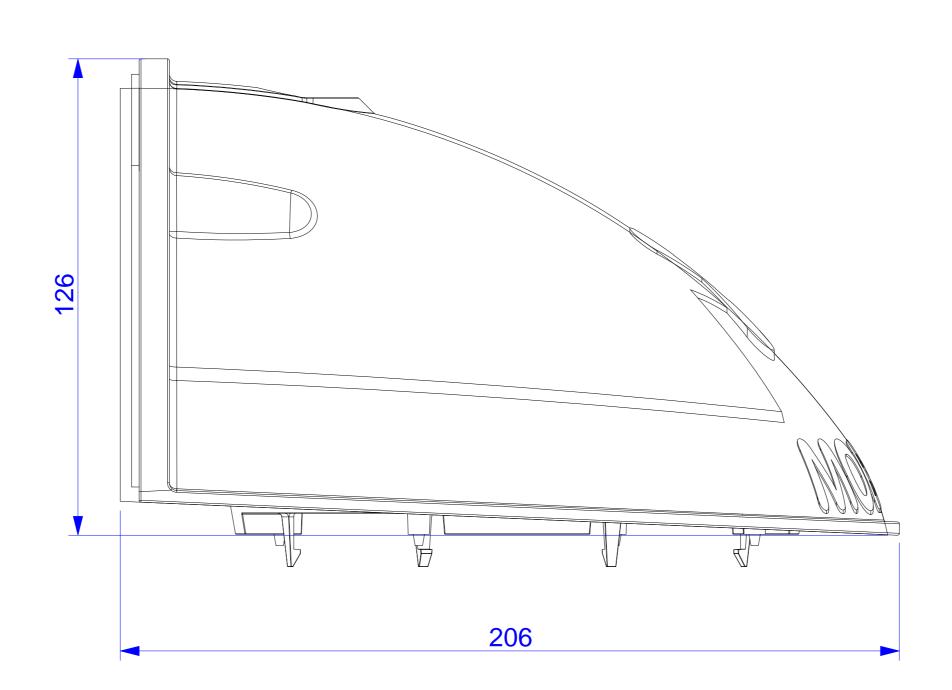

DIN A1

Mounting ring

For internal use only. Technical specifications subject to change without notice. MOBOTIX does not assume responsibility for mistakes and recommends to verify measures and mechanical design with an actual product of the chosen MOBOTIX hardware. The reproduction, distribution and utilization of this document as well as the communication of its contents to others without express authorization is prohibited. Offenders will be held liable for the payment of damages. All rights reserved in the event of the grant of a patent, Utility model, design or trademark. No rights are transferred herewith.

| All measures are in mm Surface of |      |        |     | quality  |          |  | Security-Vision-Systems  MOBOTIX® | Company | MOBOTIX AG          |        |  |
|-----------------------------------|------|--------|-----|----------|----------|--|-----------------------------------|---------|---------------------|--------|--|
|                                   | Name | Signat | ure | Date     |          |  |                                   | Product |                     |        |  |
| Drawn                             | SBe  |        |     | 14.03.13 |          |  |                                   |         | DOE OOF Mall Mariet |        |  |
| Tested                            |      |        |     |          |          |  |                                   |         | D25, Q25 Wall Mount | ı      |  |
| Approved                          |      |        |     |          |          |  |                                   |         |                     |        |  |
| Production                        |      |        |     |          |          |  |                                   |         |                     |        |  |
| Quality                           |      |        |     |          | Material |  |                                   | Drawing |                     | DIN A0 |  |
|                                   |      |        |     |          |          |  |                                   |         |                     |        |  |
|                                   |      |        |     |          |          |  |                                   |         |                     |        |  |