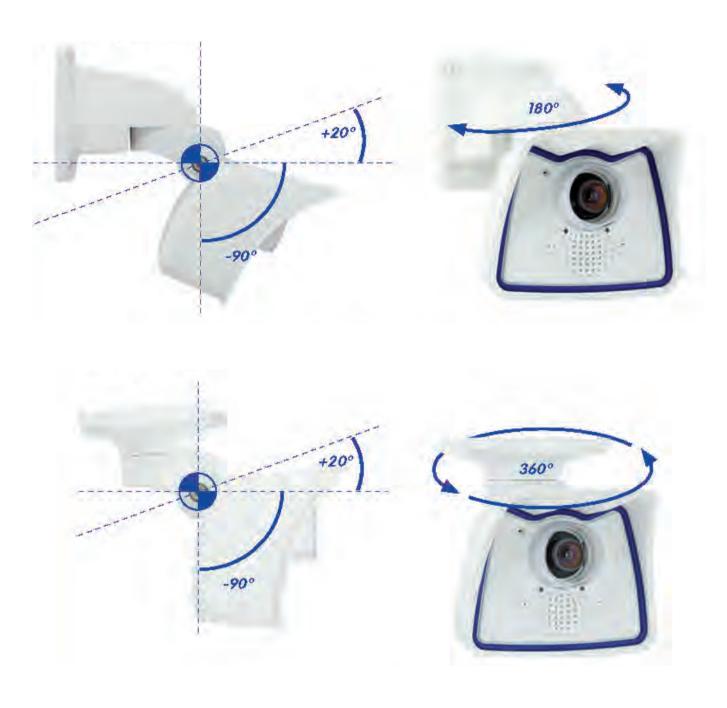

## M25 Wall Mount M24 Pole Mount

106,5

For internal use only. Technical specifications subject to change without notice. MOBOTIX does not assume responsibility for mistakes and recommends to verify measures and mechanical design with an actual product of the chosen MOBOTIX hardware. The reproduction, distribution and utilization of this document as well as the communication of its contents to others without express authorization is prohibited. Offenders will be held liable for the payment of damages. All rights reserved in the event of the grant of a patent, Utility model, design or trademark. No rights are transferred herewith.