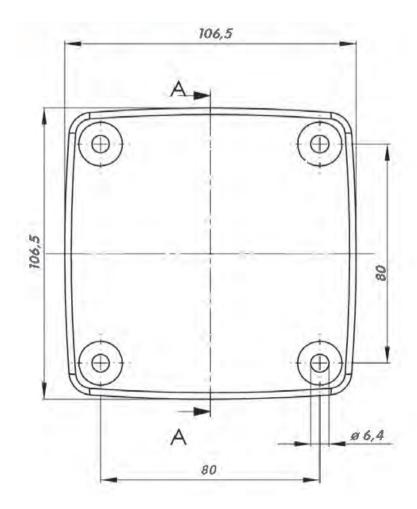

## **M25 Ceiling Mount**

For internal use only. Technical specifications subject to change without notice. MOBOTIX does not assume responsibility for mistakes and recommends to verify measures and mechanical design with an actual product of the chosen MOBOTIX hardware. The reproduction, distribution and utilization of this document as well as the communication of its contents to others without express authorization is prohibited. Offenders will be held liable for the payment of damages. All rights reserved in the event of the grant of a patent, Utility model, design or trademark. No rights are transferred herewith.

| All measures are in mm |      |          | Surface qua | lity |          |  |  | Company |         | OTIX § ideo Company |        |
|------------------------|------|----------|-------------|------|----------|--|--|---------|---------|---------------------|--------|
|                        | Name | Signatur | e           | Date |          |  |  | Product |         |                     |        |
| Drawn                  | SBe  |          |             |      |          |  |  | ·       |         |                     |        |
| Tested                 |      |          |             |      |          |  |  |         | M25 Cei | M25 Ceiling Mount   |        |
| Approved               |      |          |             |      |          |  |  |         |         | •                   |        |
| Production             |      |          |             |      |          |  |  |         |         |                     |        |
| Quality                |      |          |             |      | Material |  |  | Drawing |         |                     | DIN A3 |
|                        |      |          |             |      |          |  |  |         |         |                     |        |
|                        |      |          |             |      |          |  |  |         |         |                     |        |
|                        |      |          |             |      | Weight   |  |  | Scale   |         | Page                |        |