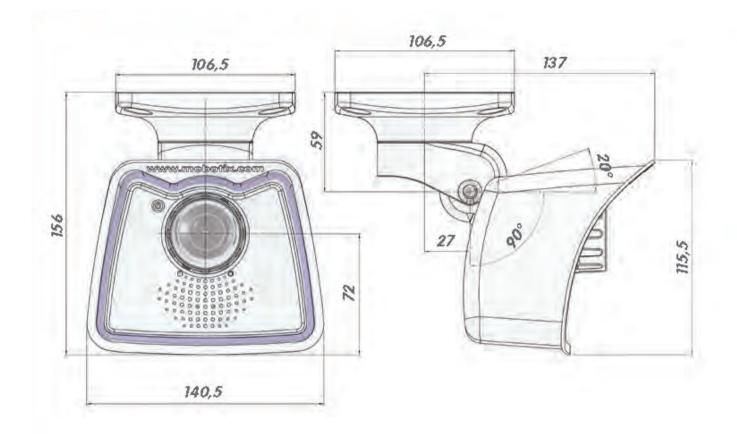

## **M25**

For internal use only. Technical specifications subject to change without notice. MOBOTIX does not assume responsibility for mistakes and recommends to verify measures and mechanical design with an actual product of the chosen MOBOTIX hardware. The reproduction, distribution and utilization of this document as well as the communication of its contents to others without express authorization is prohibited. Offenders will be held liable for the payment of damages. All rights reserved in the event of the grant of a patent, Utility model, design or trademark. No rights are transferred herewith.

| All measures | are in mm |           | Surface qua | ality      |          |   |       | Company | MOBOTIX 5 The HiRes Video Company |    |
|--------------|-----------|-----------|-------------|------------|----------|---|-------|---------|-----------------------------------|----|
|              | Name      | Signature |             | Date       |          |   |       | Product |                                   |    |
| Drawn        | SBe       |           |             | 10.10.2012 |          |   |       |         |                                   |    |
| Tested       |           |           |             |            |          |   |       |         | M25 Camera                        |    |
| Approved     |           |           |             |            |          |   |       |         |                                   |    |
| Production   |           |           |             |            |          | 1 |       |         |                                   |    |
| Quality      |           |           |             |            | Material |   |       | Drawing | DIN                               |    |
|              |           |           |             |            | 1        |   |       |         | DIN                               | A3 |
|              |           |           |             |            |          |   |       |         |                                   |    |
|              |           |           | Weight      |            | eight    |   | Scale | Page    |                                   |    |