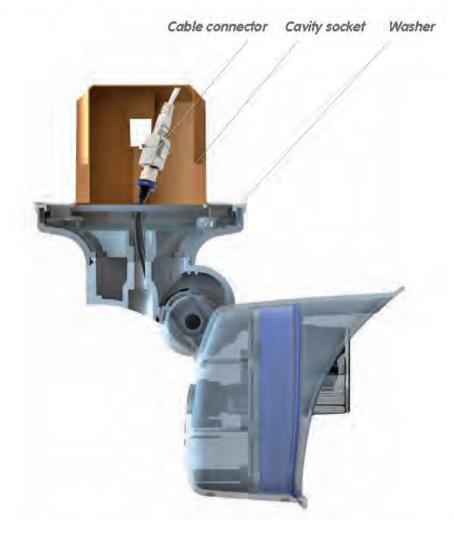

## **M25**

For internal use only. Technical specifications subject to change without notice. MOBOTIX does not assume responsibility for mistakes and recommends to verify measures and mechanical design with an actual product of the chosen MOBOTIX hardware. The reproduction, distribution and utilization of this document as well as the communication of its contents to others without express authorization is prohibited. Offenders will be held liable for the payment of damages. All rights reserved in the event of the grant of a patent, Utility model, design or trademark. No rights are transferred herewith.

| All measures | are in mm |           | Surface qua | ality      |          |   |       | Company | MOBOTIX 5 The HiRes Video Company |    |
|--------------|-----------|-----------|-------------|------------|----------|---|-------|---------|-----------------------------------|----|
|              | Name      | Signature |             | Date       |          |   |       | Product |                                   |    |
| Drawn        | SBe       |           |             | 10.10.2012 |          |   |       |         |                                   |    |
| Tested       |           |           |             |            |          |   |       |         | M25 Camera                        |    |
| Approved     |           |           |             |            |          |   |       |         |                                   |    |
| Production   |           |           |             |            |          | 1 |       |         |                                   |    |
| Quality      |           |           |             |            | Material |   |       | Drawing | DIN                               |    |
|              |           |           |             |            | 1        |   |       |         | DIN                               | A3 |
|              |           |           |             |            |          |   |       |         |                                   |    |
|              |           |           | Weight      |            | eight    |   | Scale | Page    |                                   |    |