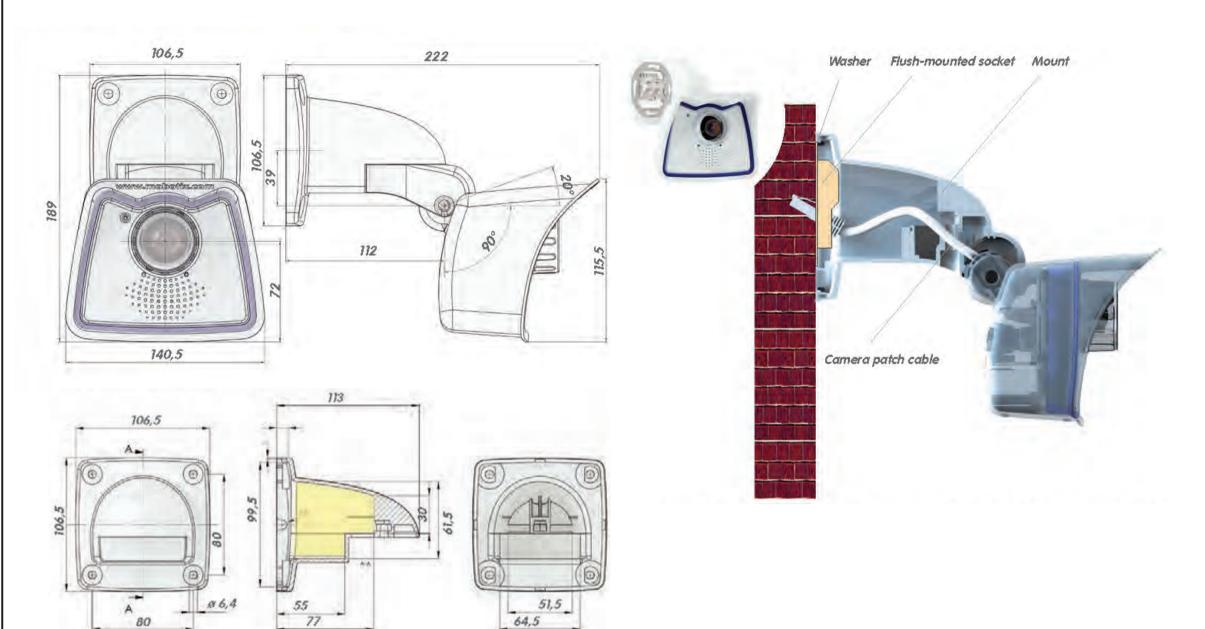

## M25 Wall Mount M24 Pole Mount

106,5

For internal use only. Technical specifications subject to change without notice. MOBOTIX does not assume responsibility for mistakes and recommends to verify measures and mechanical design with an actual product of the chosen MOBOTIX hardware. The reproduction, distribution and utilization of this document as well as the communication of its contents to others without express authorization is prohibited. Offenders will be held liable for the payment of damages. All rights reserved in the event of the grant of a patent, Utility model, design or trademark. No rights are transferred herewith.