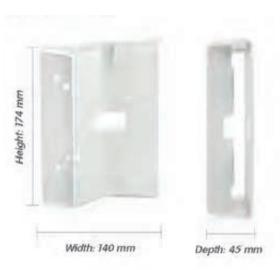

## M25 Wall Mount M24 Pole Mount

106,5

For internal use only. Technical specifications subject to change without notice. MOBOTIX does not assume responsibility for mistakes and recommends to verify measures and mechanical design with an actual product of the chosen MOBOTIX hardware. The reproduction, distribution and utilization of this document as well as the communication of its contents to others without express authorization is prohibited. Offenders will be held liable for the payment of damages. All rights reserved in the event of the grant of a patent, Utility model, design or trademark. No rights are transferred herewith.

| All measures a | are in mm |           | Surface qua | ality      |          |  |  |                         | _      | BOTIX<br>Video Compan |           |
|----------------|-----------|-----------|-------------|------------|----------|--|--|-------------------------|--------|-----------------------|-----------|
|                | Name      | Signature |             | Date       |          |  |  | Product                 | roduct |                       |           |
| Drawn          | SBe       |           |             | 10.10.2012 |          |  |  | M25 Wall Mount, Pole Mo |        |                       |           |
| Tested         |           |           |             |            |          |  |  |                         |        | ount, Pole A          | ole Mount |
| Approved       |           |           |             |            |          |  |  |                         |        | •                     |           |
| Production     |           |           |             |            |          |  |  |                         |        |                       |           |
| Quality        |           |           |             |            | Material |  |  | Drawing                 |        |                       | DINI AO   |
|                |           |           |             |            |          |  |  |                         |        |                       | DIN A3    |
|                |           |           |             |            |          |  |  |                         |        |                       |           |
|                |           |           |             |            | Weight   |  |  | Scale                   |        | Page                  |           |